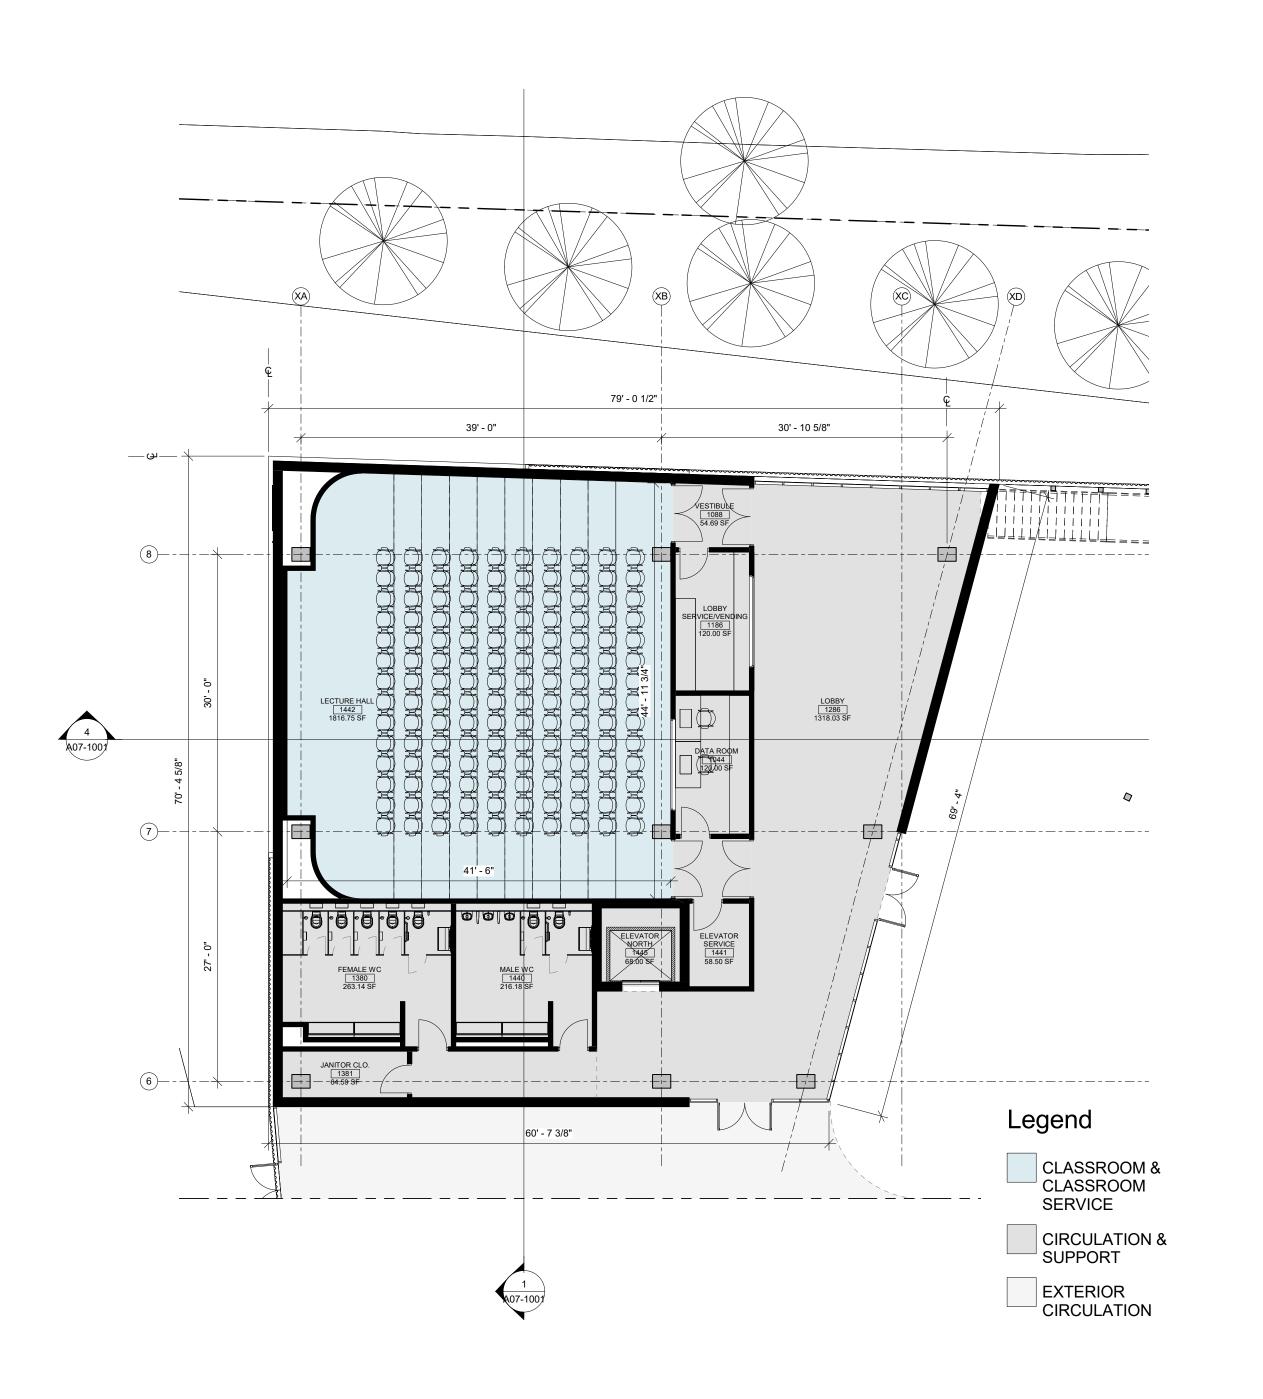

TUDIOS**

COMPUTER LABS **DESIGN** 

DRAWING PAINTING



**LESS** 

**DIRTY** 



**LESS** 

NOISY



**LESS** 

**FUMES** 

 Medium duty Some Flexibility LIGHT WORKSHOPS

MEDIA HUB 3D PRINTING CERAMICS JEWELRY SCREEN PRINTING PRINTMAKING DARK ROOM

PAINT PREP ETCHING LITHOGRAPHY



MOST

**DIRTY** 



MOST

NOISY



MOST **FUMES**  Heavy duty

• High performance

Relatively fixed

#### **HEAVY WORKSHOPS**

SPRAY BOOTH LASER CUTTING SCULPTURE WORKSHOP

CNC CUTTING INCUBATOR SPACE **GLAZING ROOM** 

STORAGE / HANDLING

**FIXED** 



WOOD WORK

METAL WORK KILNS

DELIVERIES





# Schematic Design





## THE BIG BOX













### **OPEN ARMS**



## Site Organization



## Initial Master Plan Vision













































































# Thank You