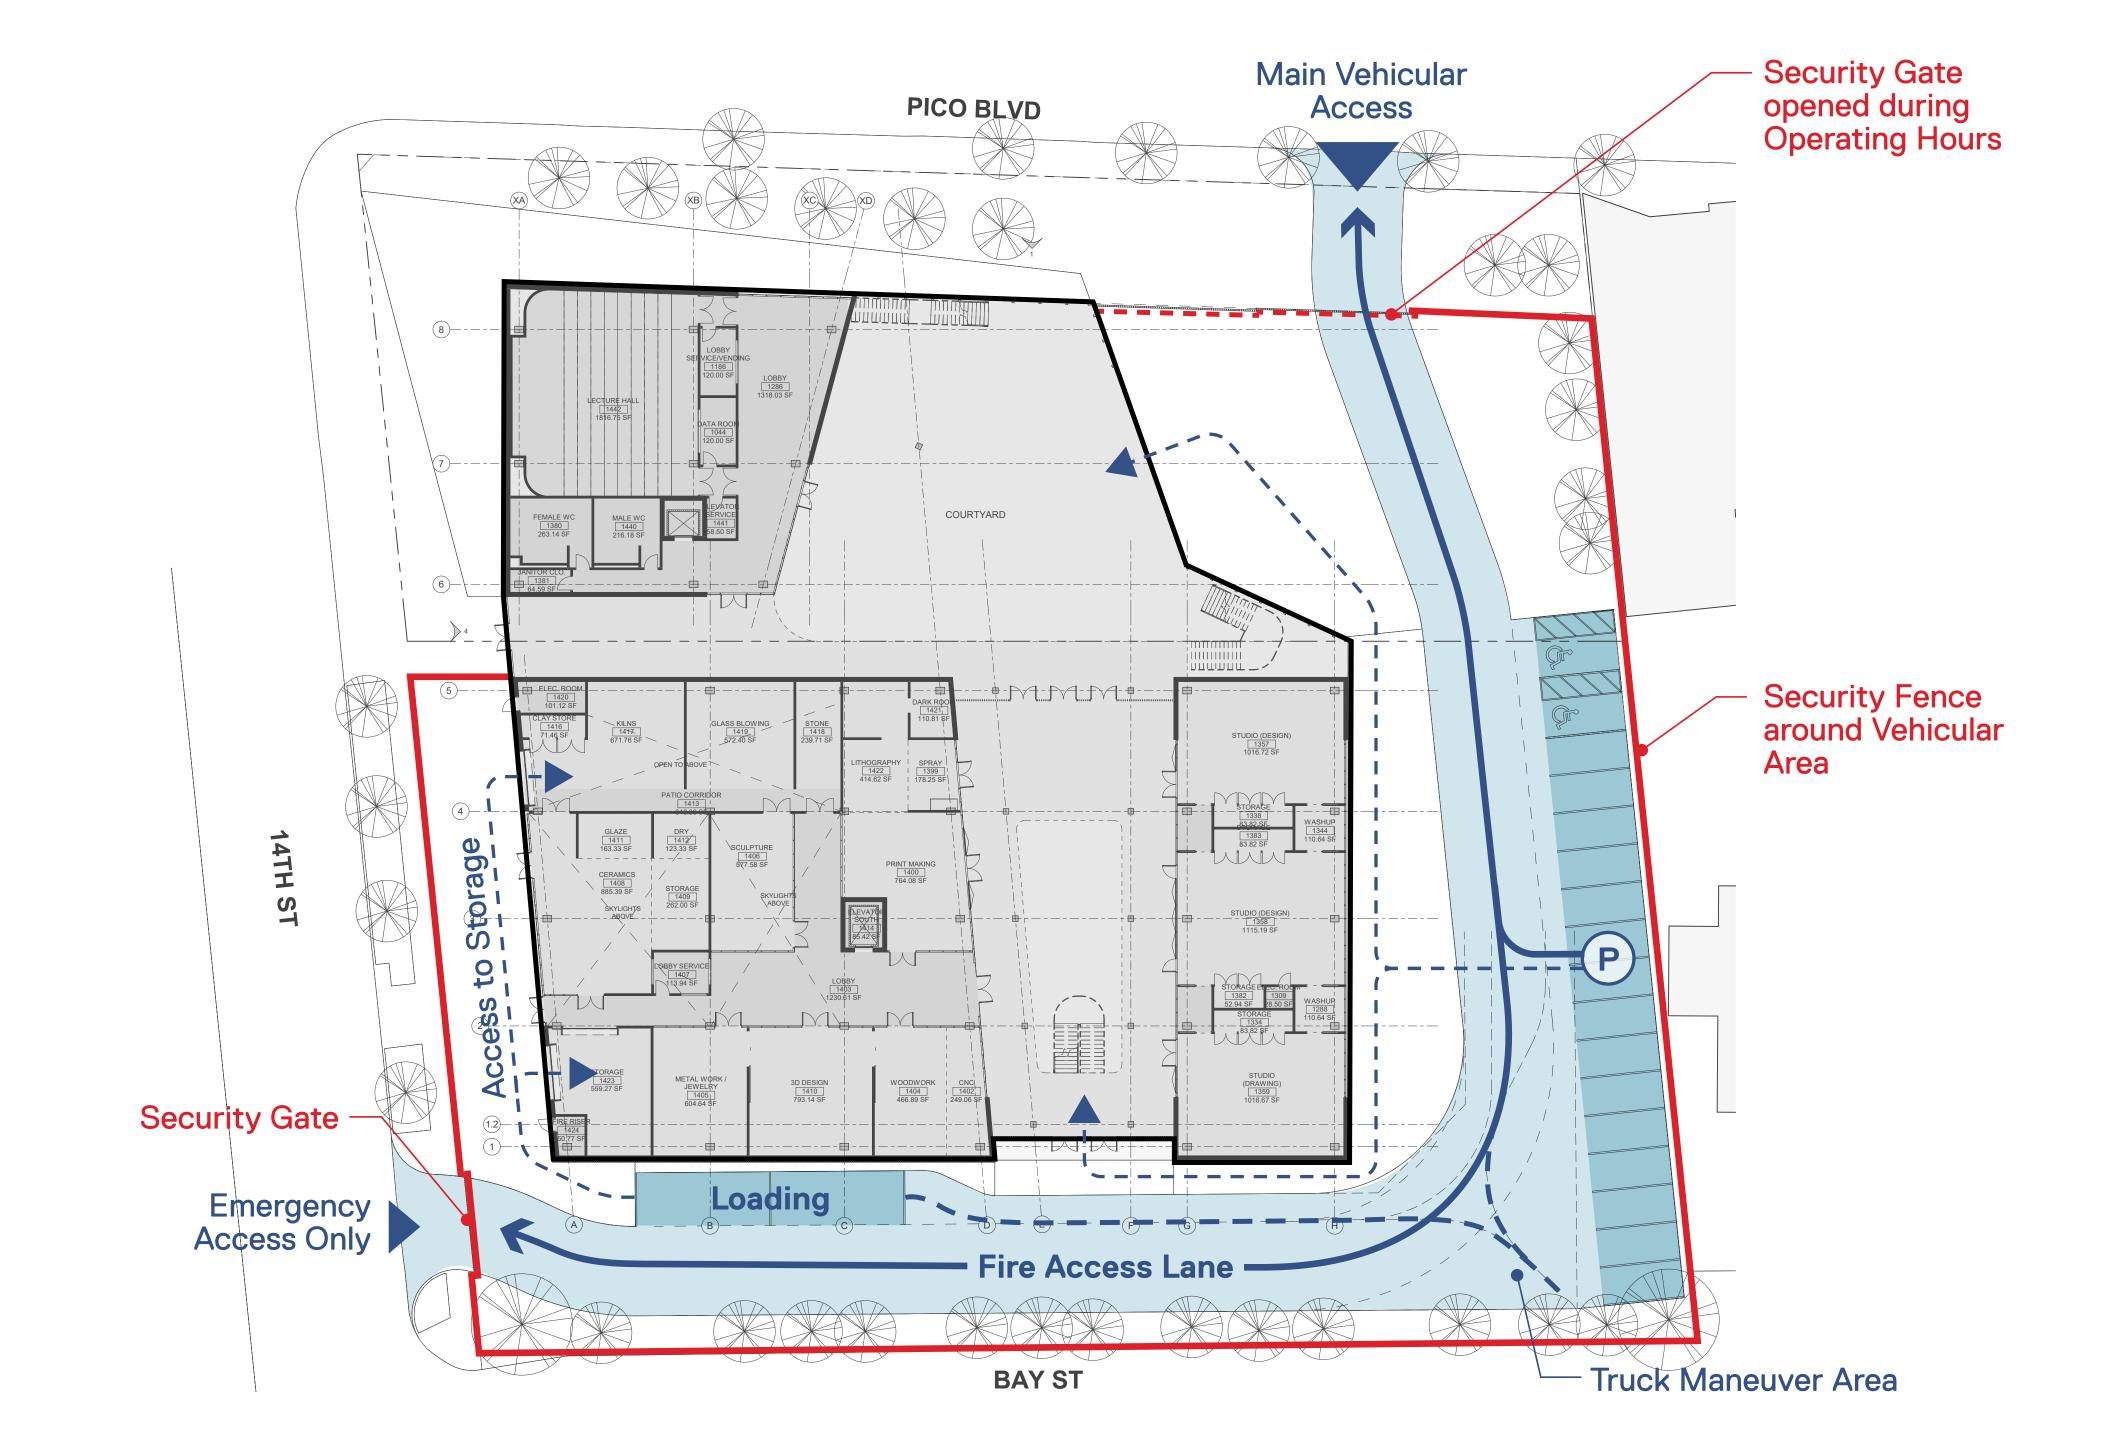

CES UNBOOKABLE MEETING SPACES

#### **STUDIOS**

COMPUTER LABS **DESIGN** 

DRAWING PAINTING



**LESS** 

**DIRTY** 



**LESS** 

NOISY



**LESS** 

**FUMES** 

 Medium duty Some Flexibility LIGHT WORKSHOPS

MEDIA HUB 3D PRINTING CERAMICS JEWELRY SCREEN PRINTING PRINTMAKING DARK ROOM

PAINT PREP ETCHING LITHOGRAPHY



MOST

**DIRTY** 



MOST

NOISY



MOST **FUMES**  Heavy duty

• High performance

Relatively fixed

#### **HEAVY WORKSHOPS**

SPRAY BOOTH LASER CUTTING SCULPTURE WORKSHOP

CNC CUTTING INCUBATOR SPACE **GLAZING ROOM** 

STORAGE / HANDLING

**FIXED** 



WOOD WORK

METAL WORK KILNS

DELIVERIES





# Schematic Design





## THE BIG BOX













### **OPEN ARMS**



## Site Organization



## Initial Master Plan Vision













































































# Thank You