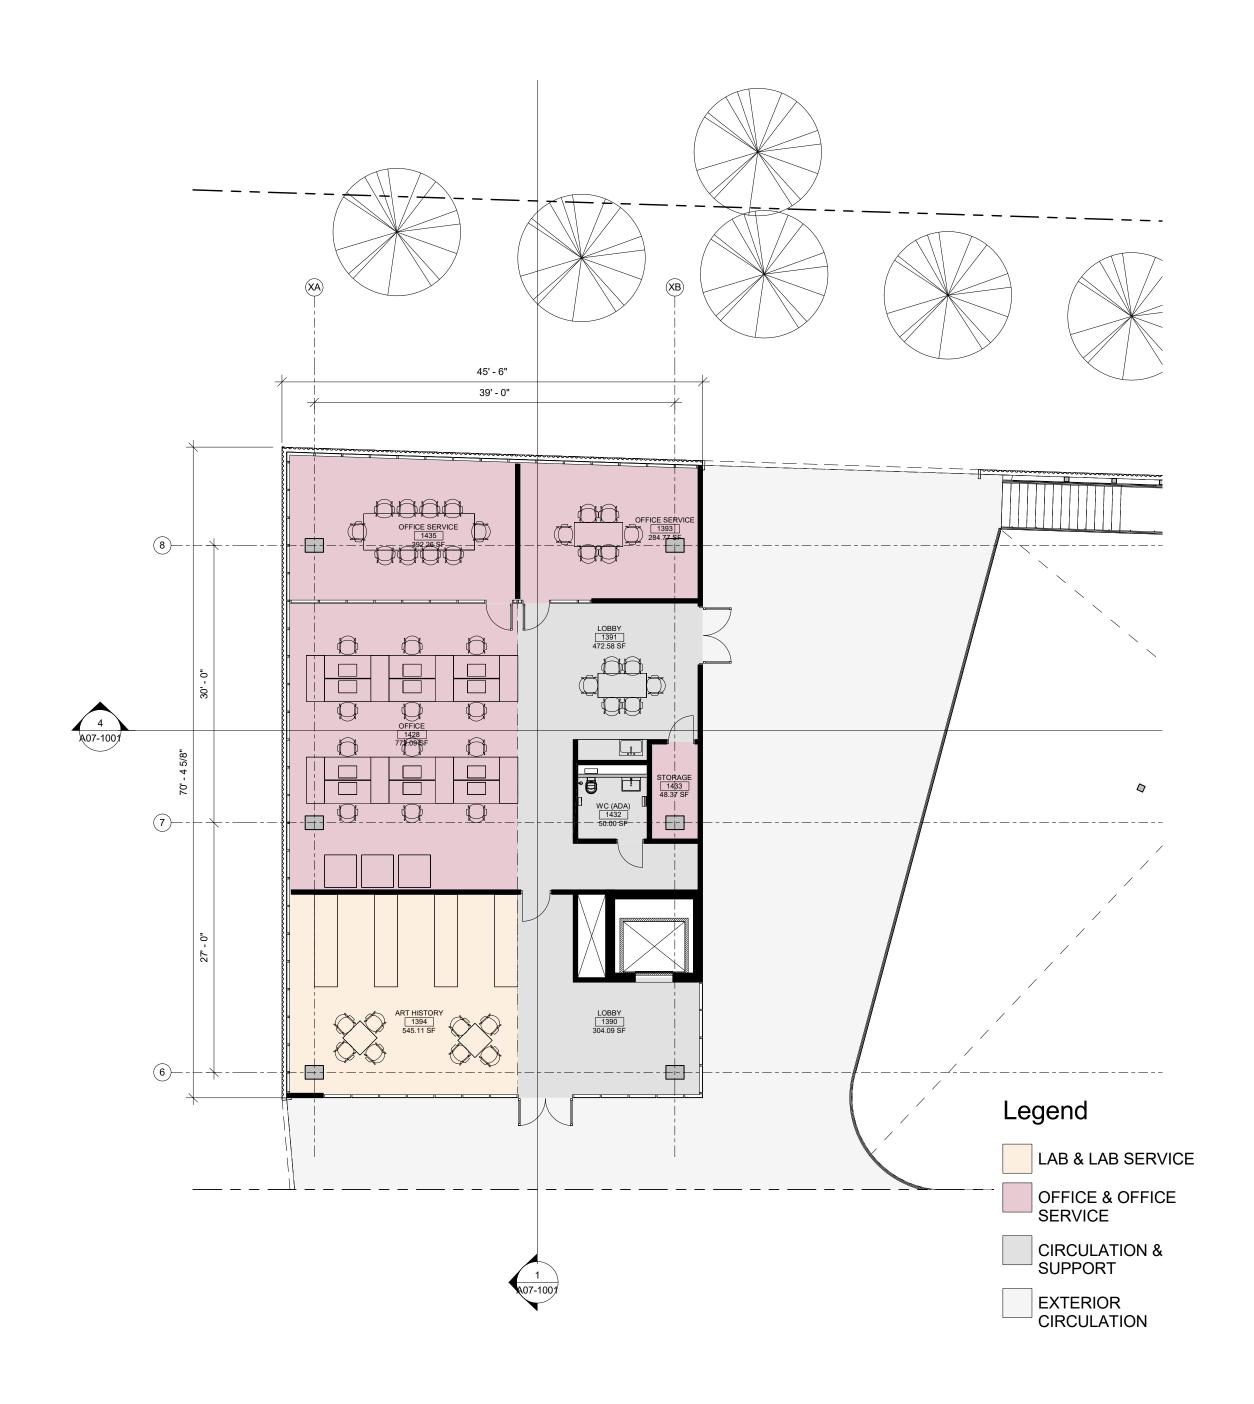

DIOS**

COMPUTER LABS **DESIGN** 

DRAWING PAINTING



**LESS** 

**DIRTY** 



**LESS** 

NOISY



**LESS** 

**FUMES** 

 Medium duty Some Flexibility LIGHT WORKSHOPS

MEDIA HUB 3D PRINTING CERAMICS JEWELRY SCREEN PRINTING PRINTMAKING DARK ROOM

PAINT PREP ETCHING LITHOGRAPHY



MOST

**DIRTY** 



MOST

NOISY



MOST **FUMES**  Heavy duty

• High performance

Relatively fixed

#### **HEAVY WORKSHOPS**

SPRAY BOOTH LASER CUTTING SCULPTURE WORKSHOP

CNC CUTTING INCUBATOR SPACE **GLAZING ROOM** 

STORAGE / HANDLING

**FIXED** 



WOOD WORK

METAL WORK KILNS

DELIVERIES





# Schematic Design





## THE BIG BOX













### **OPEN ARMS**



## Site Organization



## Initial Master Plan Vision













































































# Thank You