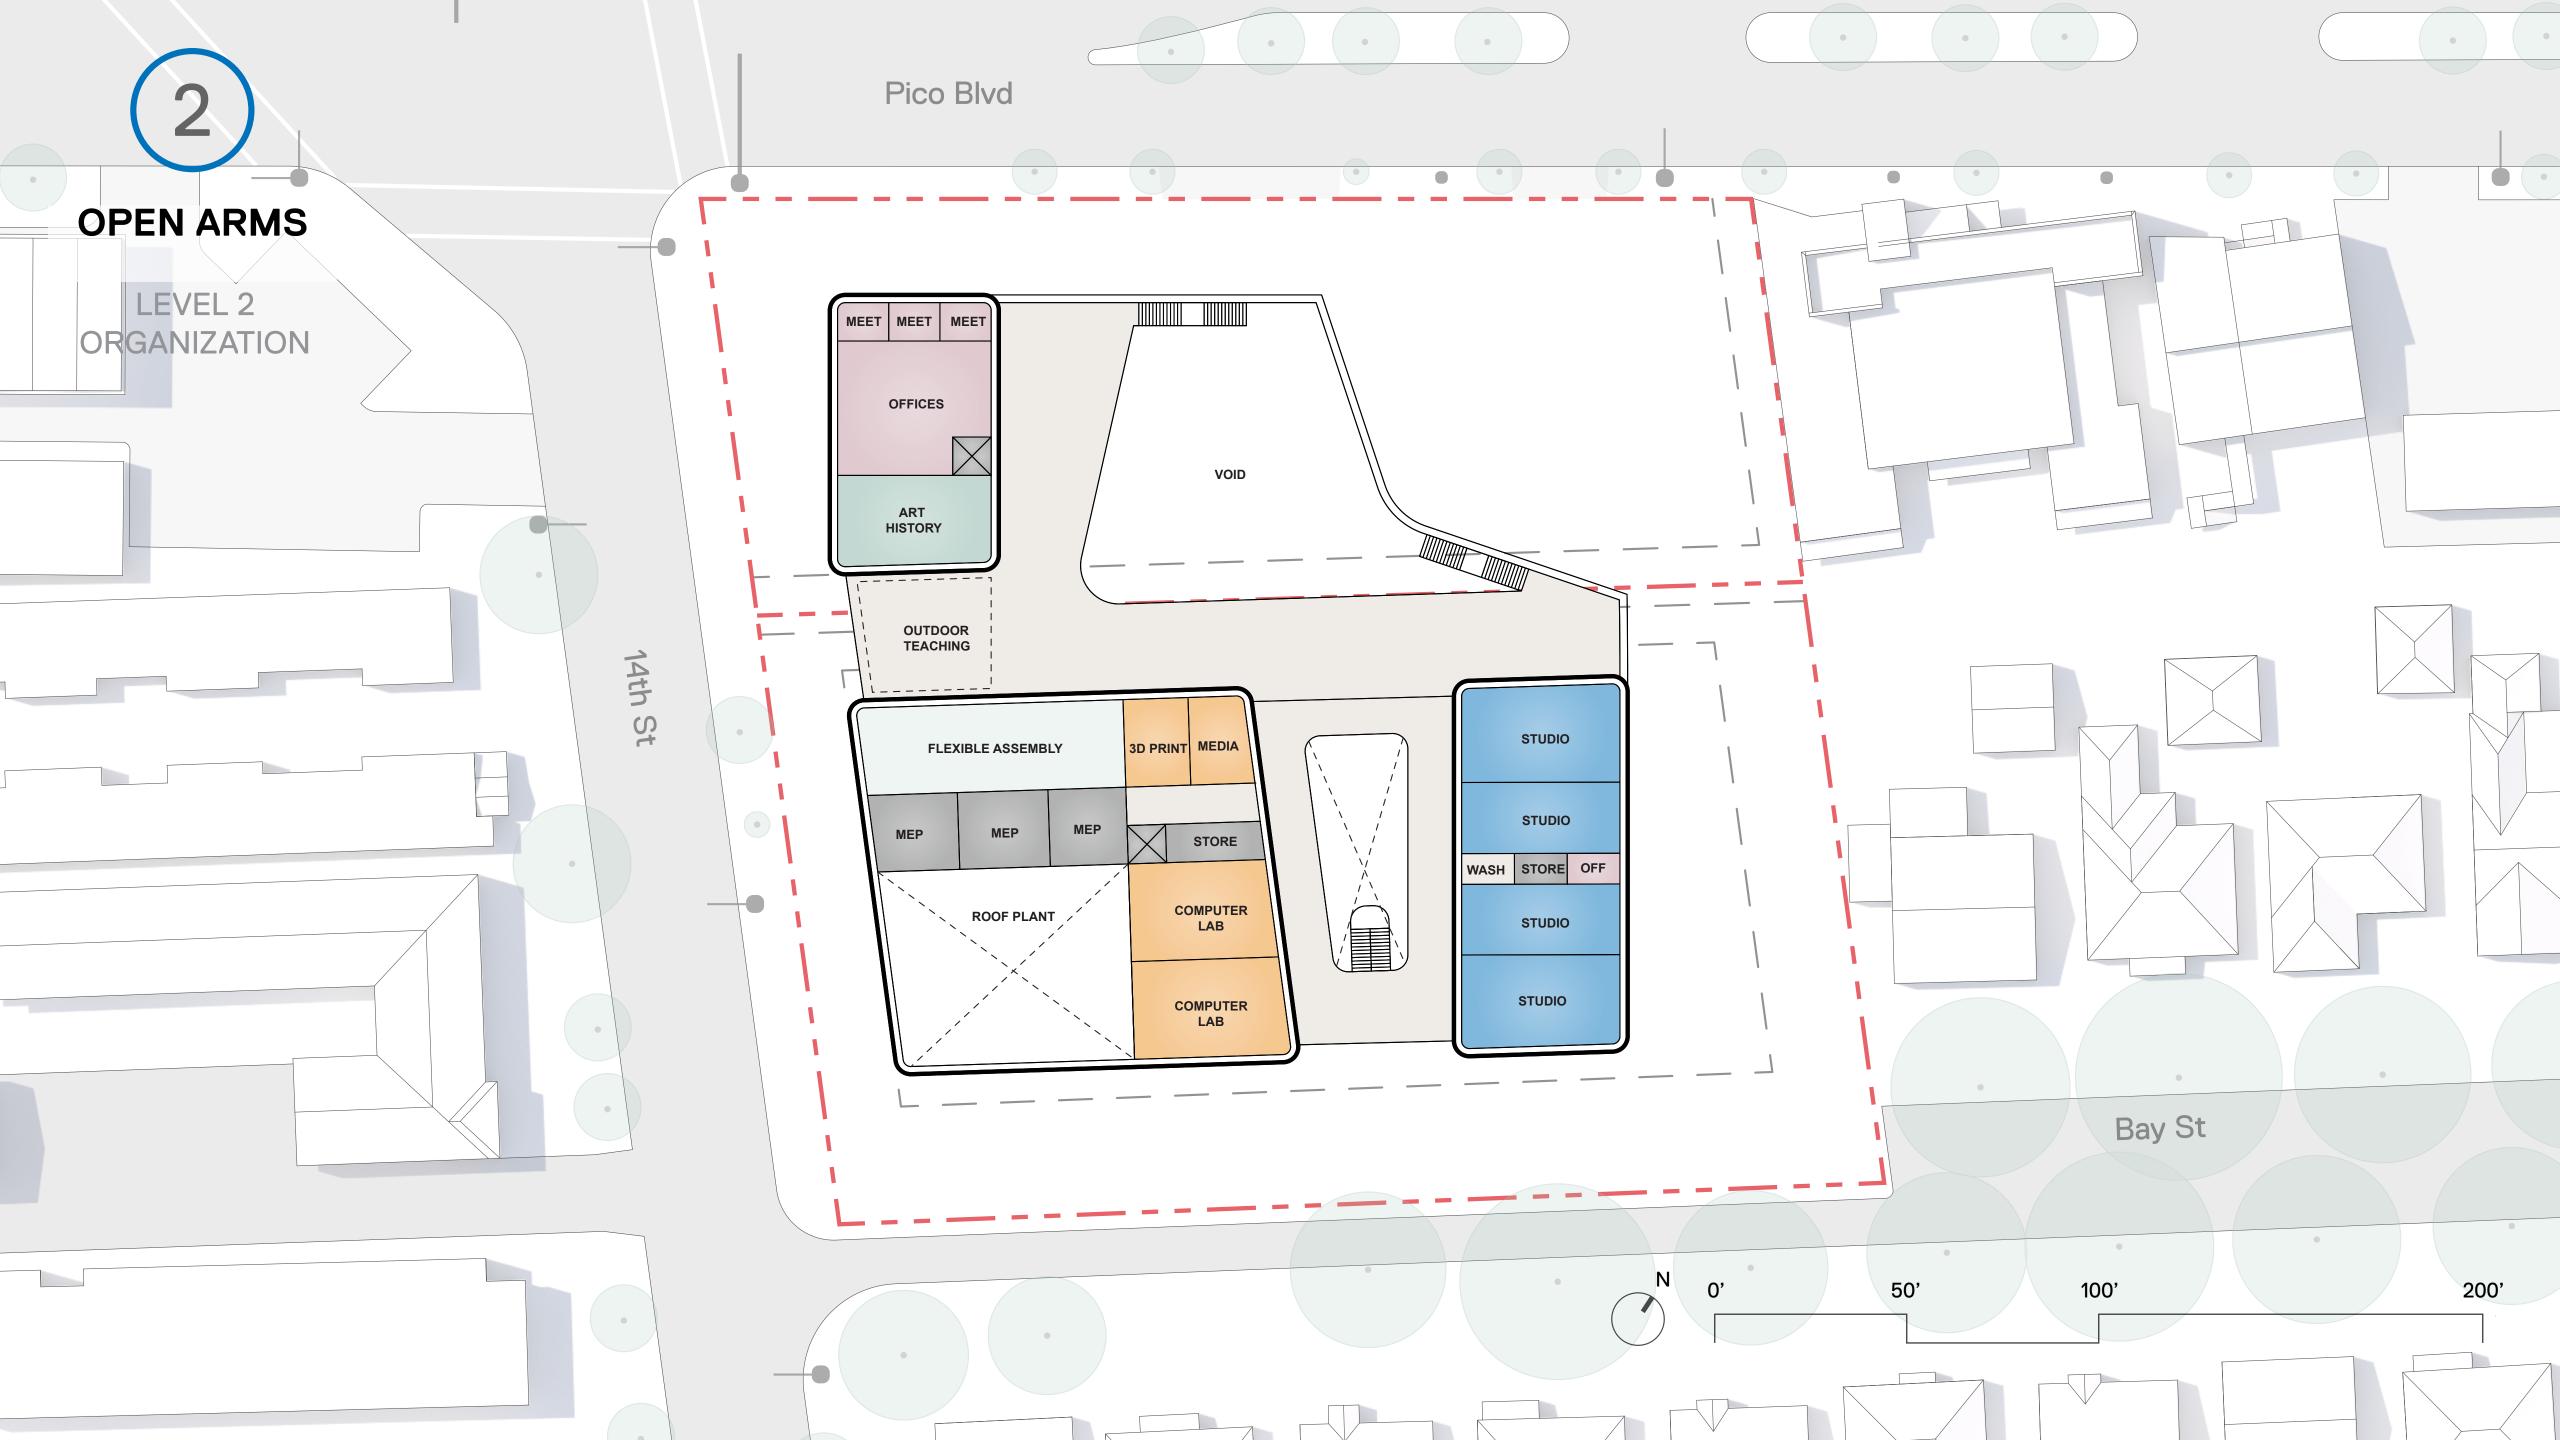

ACADEMIC OFFICES

FLEXIBLE OFFICES UNBOOKABLE MEETING SPACES

#### **STUDIOS**

COMPUTER LABS **DESIGN** 

DRAWING PAINTING



**LESS** 

**DIRTY** 



**LESS** 

NOISY



**LESS** 

**FUMES** 

 Medium duty Some Flexibility LIGHT WORKSHOPS

MEDIA HUB 3D PRINTING CERAMICS JEWELRY SCREEN PRINTING PRINTMAKING DARK ROOM

PAINT PREP ETCHING LITHOGRAPHY



MOST

**DIRTY** 



MOST

NOISY



MOST **FUMES**  Heavy duty

• High performance

Relatively fixed

#### **HEAVY WORKSHOPS**

SPRAY BOOTH LASER CUTTING SCULPTURE WORKSHOP

CNC CUTTING INCUBATOR SPACE **GLAZING ROOM** 

STORAGE / HANDLING

**FIXED** 



WOOD WORK

METAL WORK KILNS

DELIVERIES





# Schematic Design





## THE BIG BOX













### **OPEN ARMS**



## Site Organization



## Initial Master Plan Vision













































































# Thank You