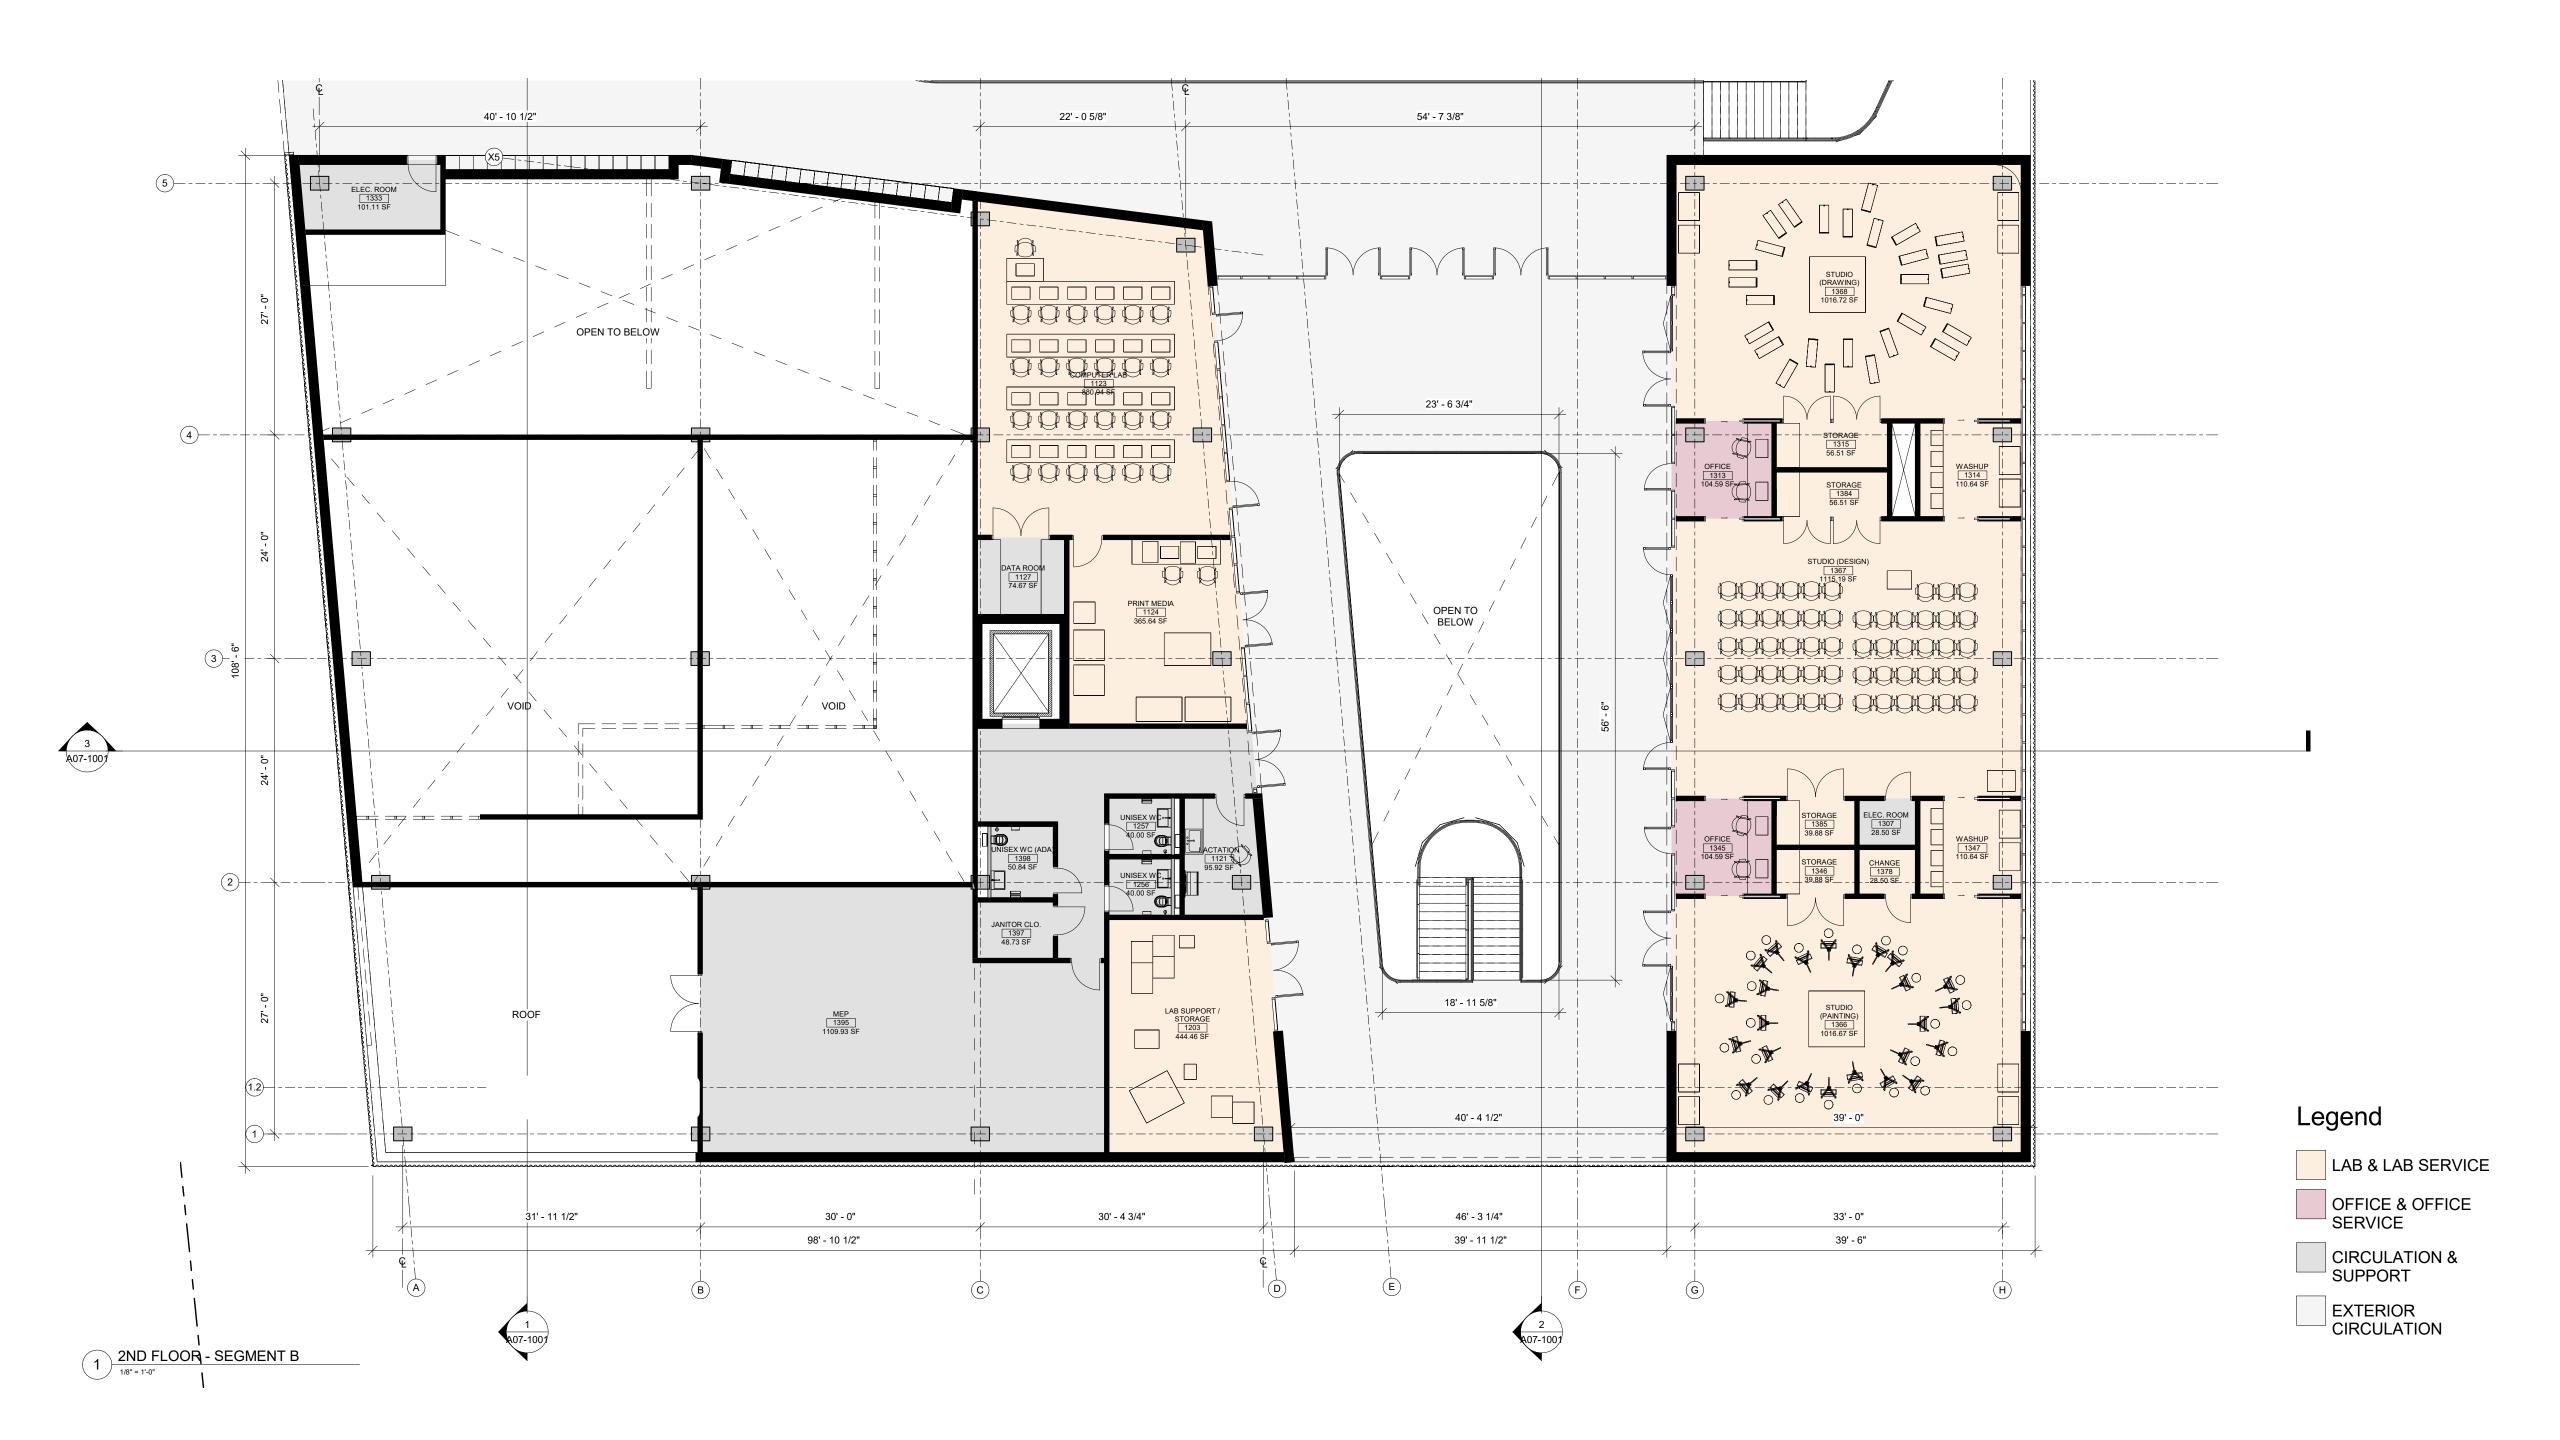

**

COMPUTER LABS **DESIGN** 

DRAWING PAINTING



**LESS** 

**DIRTY** 



**LESS** 

NOISY



**LESS** 

**FUMES** 

 Medium duty Some Flexibility LIGHT WORKSHOPS

MEDIA HUB 3D PRINTING CERAMICS JEWELRY SCREEN PRINTING PRINTMAKING DARK ROOM

PAINT PREP ETCHING LITHOGRAPHY



MOST

**DIRTY** 



MOST

NOISY



MOST **FUMES**  Heavy duty

• High performance

Relatively fixed

#### **HEAVY WORKSHOPS**

SPRAY BOOTH LASER CUTTING SCULPTURE WORKSHOP

CNC CUTTING INCUBATOR SPACE **GLAZING ROOM** 

STORAGE / HANDLING

**FIXED** 



WOOD WORK

METAL WORK KILNS

DELIVERIES





# Schematic Design





## THE BIG BOX













### **OPEN ARMS**



## Site Organization



## Initial Master Plan Vision













































































# Thank You