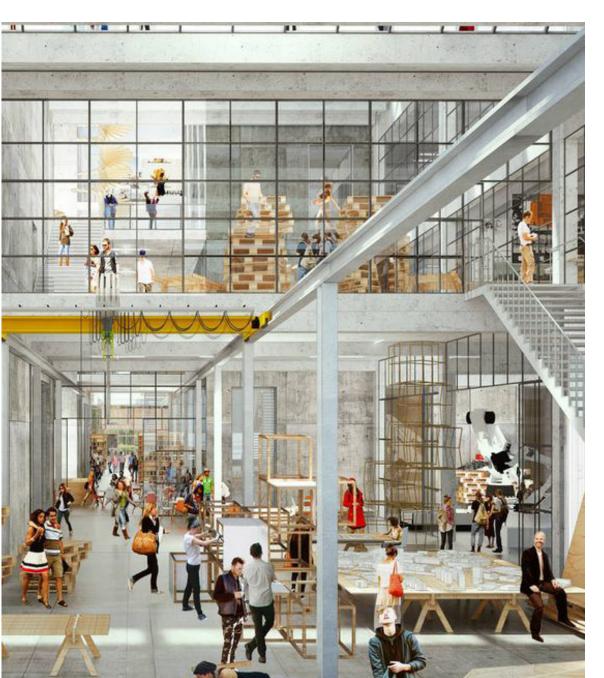

OKABLE MEETING SPACES

#### **STUDIOS**

COMPUTER LABS **DESIGN** 

DRAWING PAINTING



**LESS** 

**DIRTY** 



**LESS** 

NOISY



**LESS** 

**FUMES** 

 Medium duty Some Flexibility LIGHT WORKSHOPS

MEDIA HUB 3D PRINTING CERAMICS JEWELRY SCREEN PRINTING PRINTMAKING DARK ROOM

PAINT PREP ETCHING LITHOGRAPHY



MOST

**DIRTY** 



MOST

NOISY



MOST **FUMES**  Heavy duty

• High performance

Relatively fixed

#### **HEAVY WORKSHOPS**

SPRAY BOOTH LASER CUTTING SCULPTURE WORKSHOP

CNC CUTTING INCUBATOR SPACE **GLAZING ROOM** 

STORAGE / HANDLING

**FIXED** 



WOOD WORK

METAL WORK KILNS

DELIVERIES





# Schematic Design





## THE BIG BOX













### **OPEN ARMS**



## Site Organization



## Initial Master Plan Vision













































































# Thank You