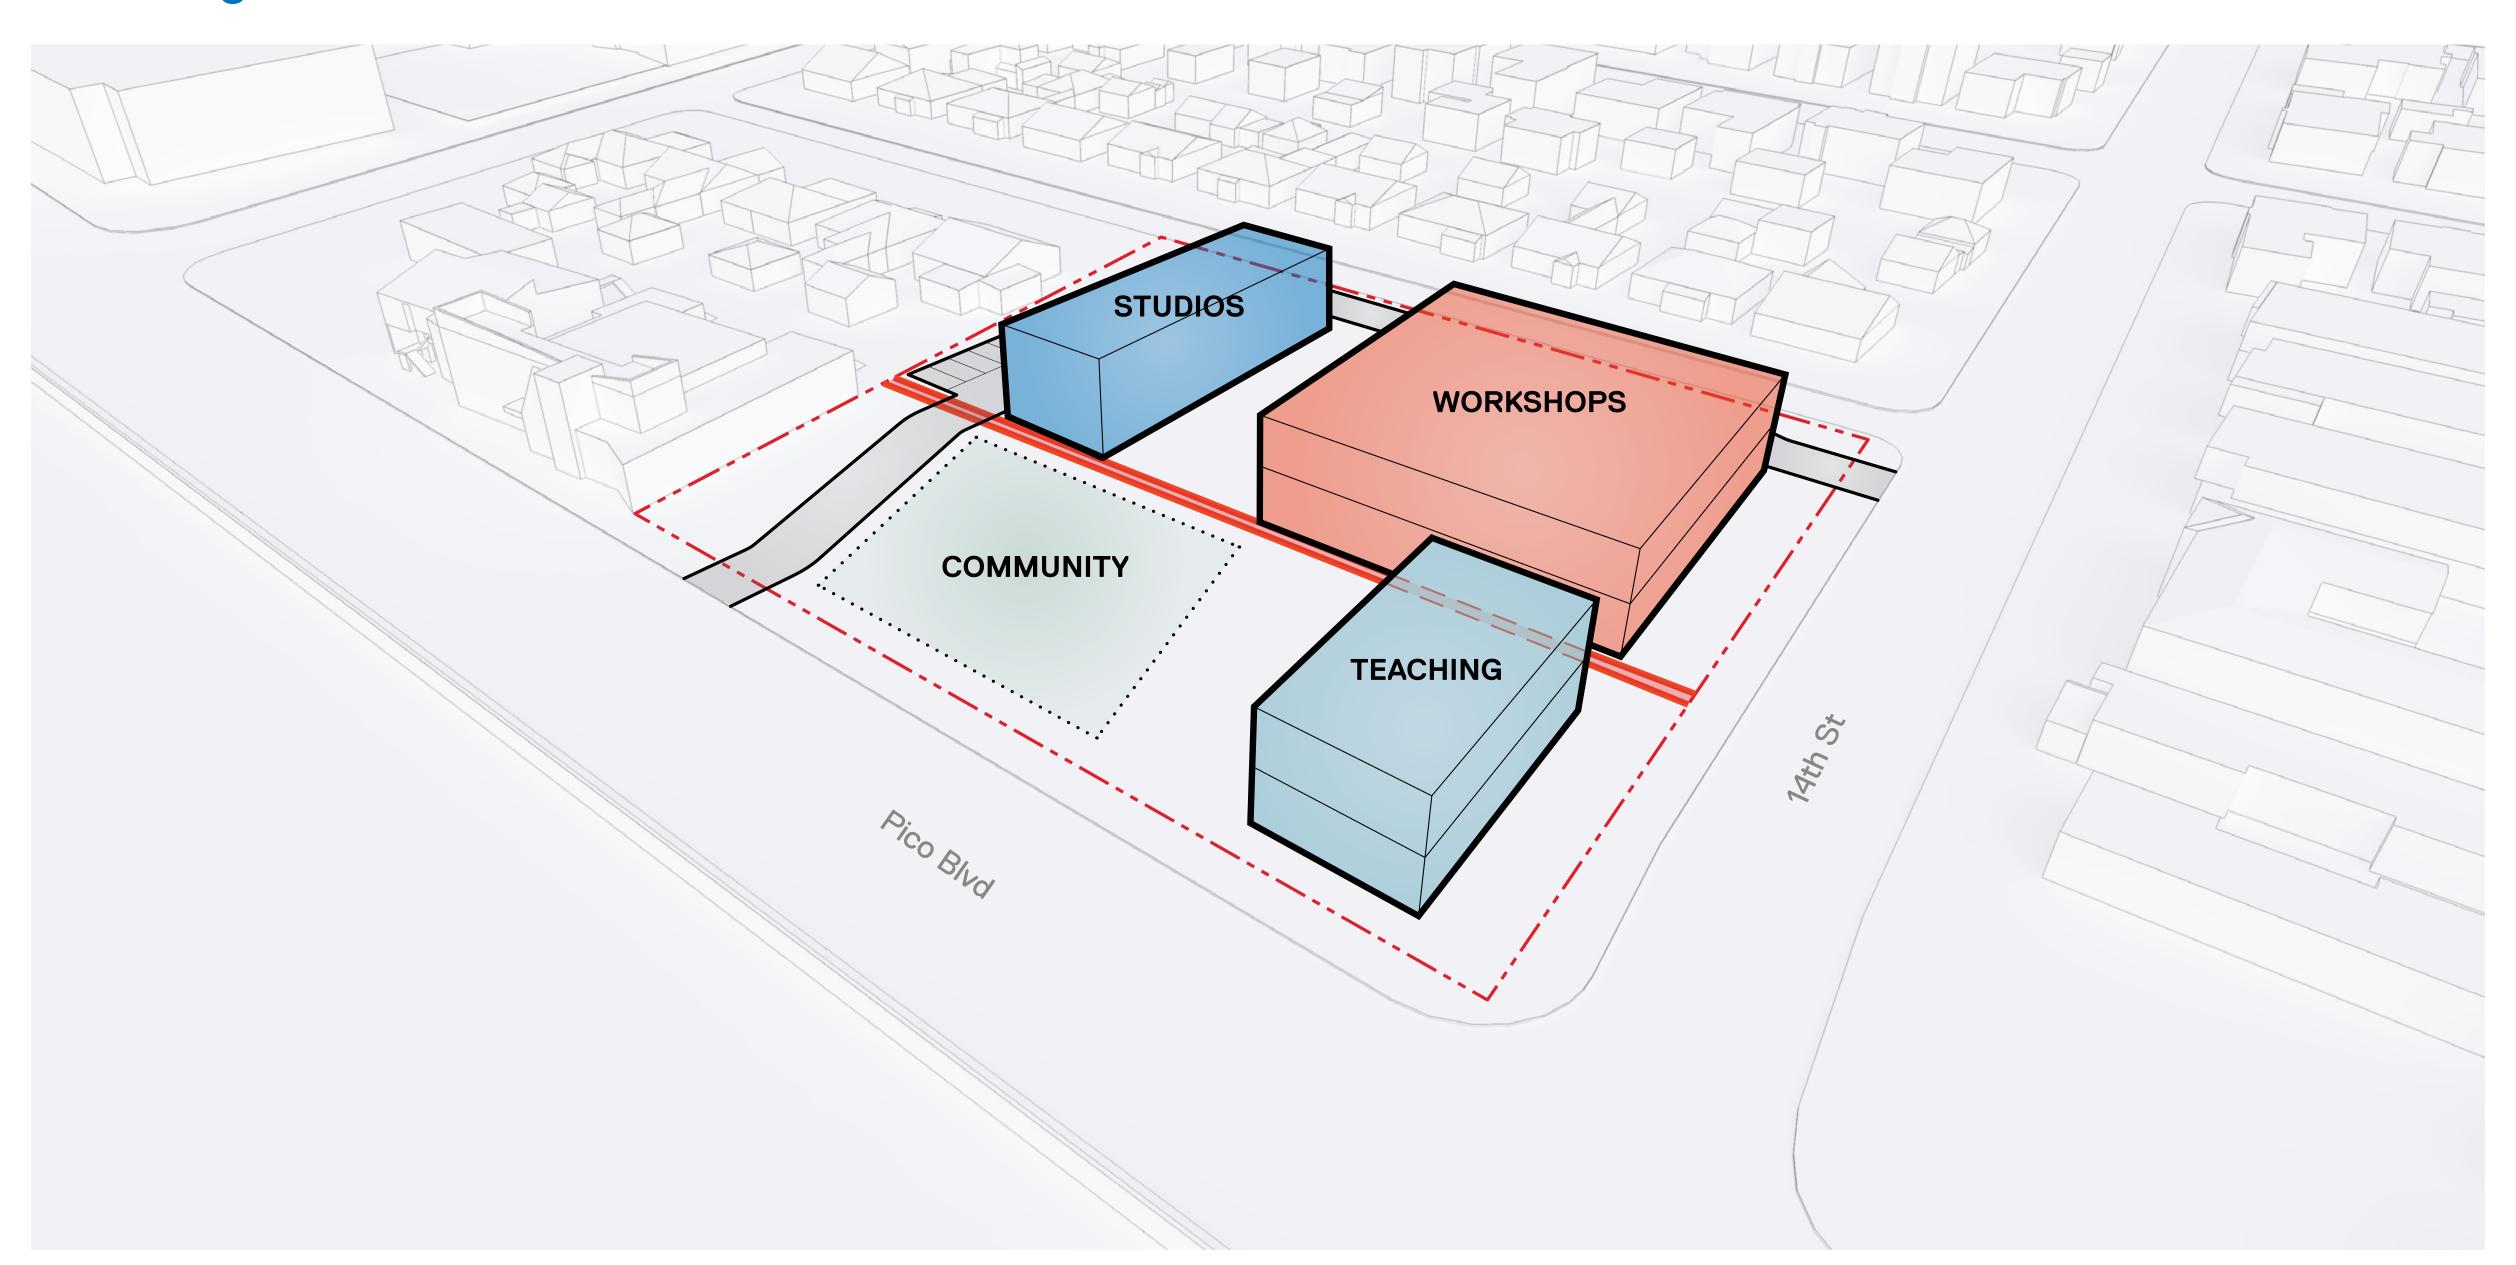

L TEACHING SPACE

SEMINAR ROOMS LECTURE HALL SHARED ACADEMIC OFFICES

FLEXIBLE OFFICES UNBOOKABLE MEETING SPACES

#### **STUDIOS**

COMPUTER LABS **DESIGN** 

DRAWING PAINTING



**LESS** 

**DIRTY** 



**LESS** 

NOISY



**LESS** 

**FUMES** 

 Medium duty Some Flexibility LIGHT WORKSHOPS

MEDIA HUB 3D PRINTING CERAMICS JEWELRY SCREEN PRINTING PRINTMAKING DARK ROOM

PAINT PREP ETCHING LITHOGRAPHY



MOST

**DIRTY** 



MOST

NOISY



MOST **FUMES**  Heavy duty

• High performance

Relatively fixed

#### **HEAVY WORKSHOPS**

SPRAY BOOTH LASER CUTTING SCULPTURE WORKSHOP

CNC CUTTING INCUBATOR SPACE **GLAZING ROOM** 

STORAGE / HANDLING

**FIXED** 



WOOD WORK

METAL WORK KILNS

DELIVERIES





# Schematic Design





## THE BIG BOX













### **OPEN ARMS**



## Site Organization



## Initial Master Plan Vision













































































# Thank You