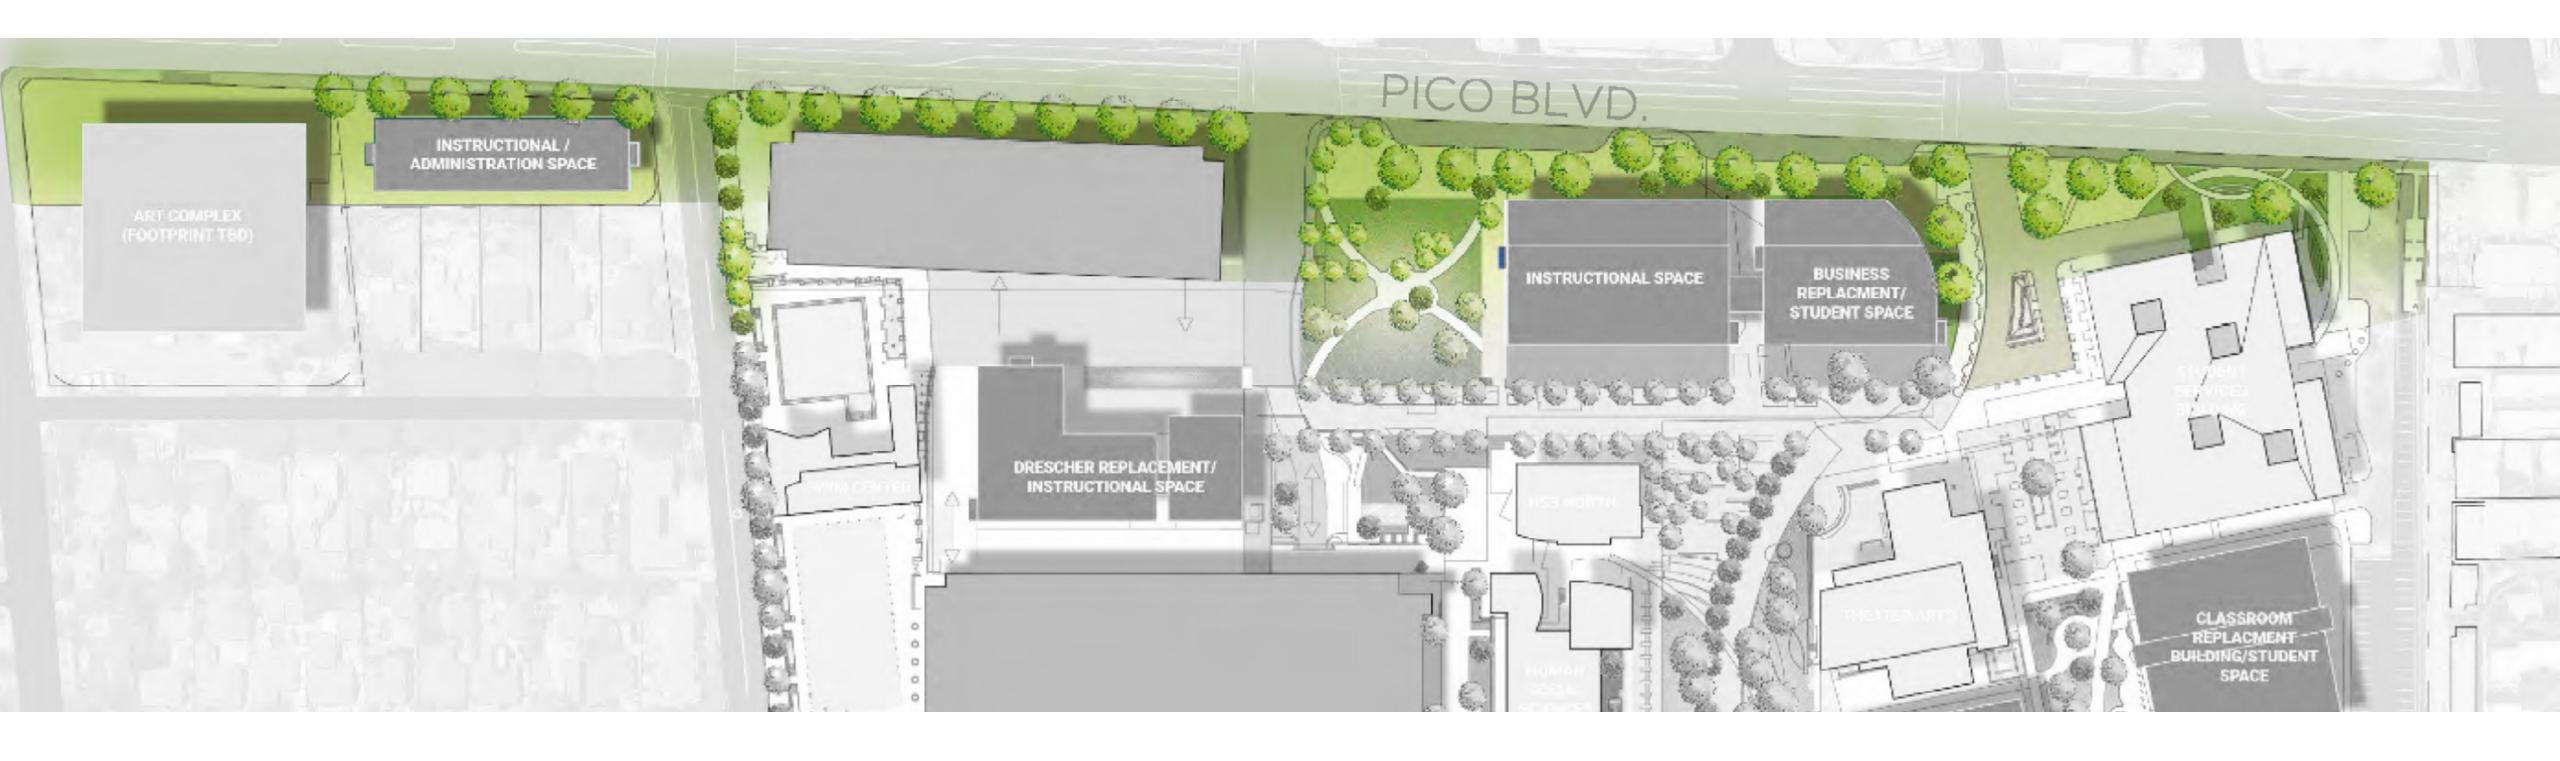

ECTURE HALL SHARED ACADEMIC OFFICES

FLEXIBLE OFFICES UNBOOKABLE MEETING SPACES

#### **STUDIOS**

COMPUTER LABS **DESIGN** 

DRAWING PAINTING



**LESS** 

**DIRTY** 



**LESS** 

NOISY



**LESS** 

**FUMES** 

 Medium duty Some Flexibility LIGHT WORKSHOPS

MEDIA HUB 3D PRINTING CERAMICS JEWELRY SCREEN PRINTING PRINTMAKING DARK ROOM

PAINT PREP ETCHING LITHOGRAPHY



MOST

**DIRTY** 



MOST

NOISY



MOST **FUMES**  Heavy duty

• High performance

Relatively fixed

#### **HEAVY WORKSHOPS**

SPRAY BOOTH LASER CUTTING SCULPTURE WORKSHOP

CNC CUTTING INCUBATOR SPACE **GLAZING ROOM** 

STORAGE / HANDLING

**FIXED** 



WOOD WORK

METAL WORK KILNS

DELIVERIES





# Schematic Design





## THE BIG BOX













### **OPEN ARMS**



## Site Organization



## Initial Master Plan Vision













































































# Thank You