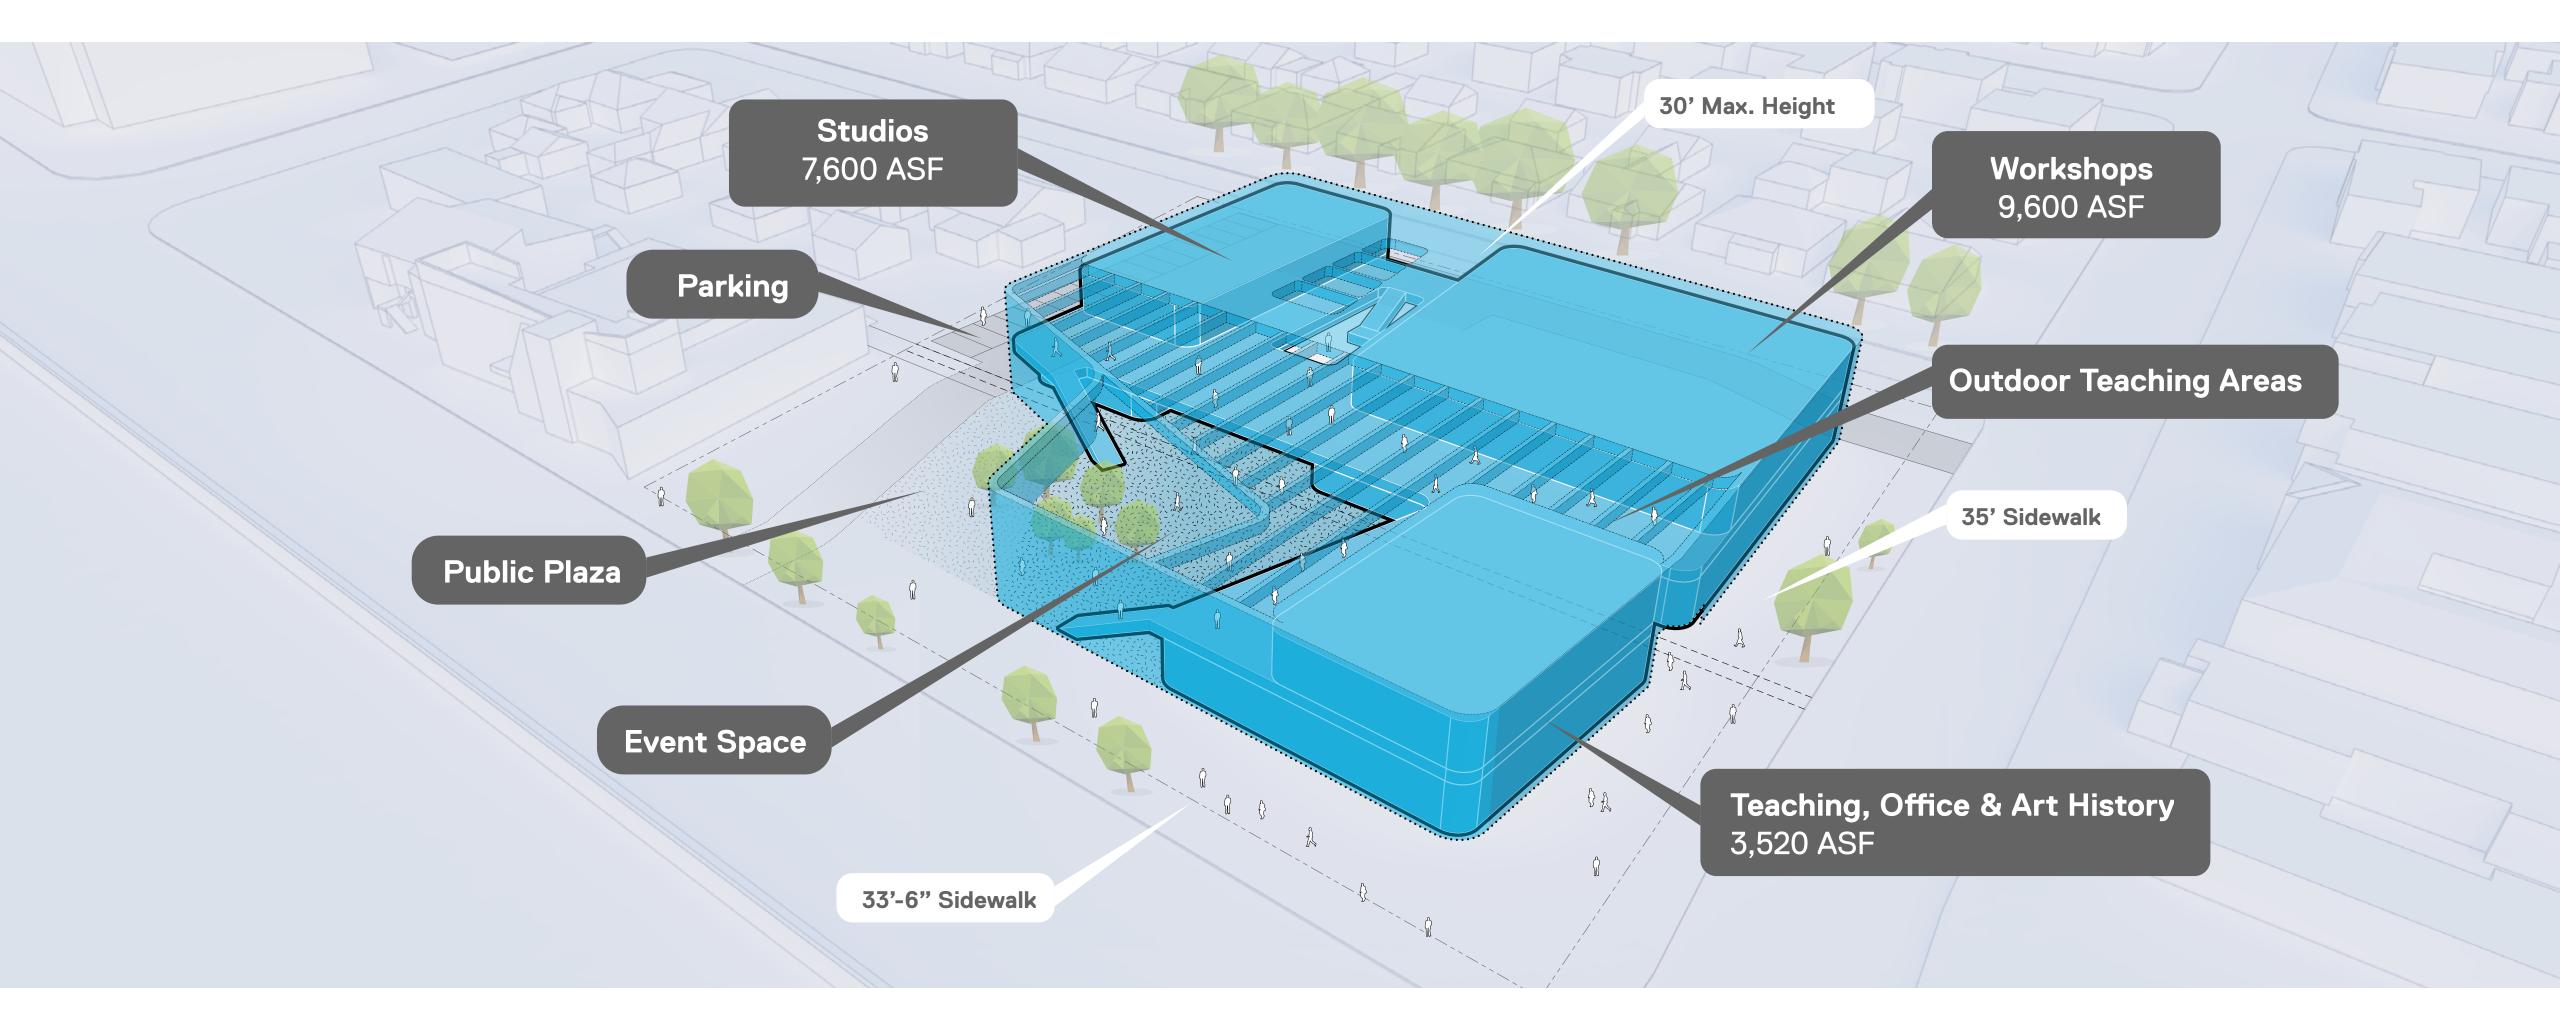

ARED ACADEMIC OFFICES

FLEXIBLE OFFICES UNBOOKABLE MEETING SPACES

#### **STUDIOS**

COMPUTER LABS **DESIGN** 

DRAWING PAINTING



**LESS** 

**DIRTY** 



**LESS** 

NOISY



**LESS** 

**FUMES** 

 Medium duty Some Flexibility LIGHT WORKSHOPS

MEDIA HUB 3D PRINTING CERAMICS JEWELRY SCREEN PRINTING PRINTMAKING DARK ROOM

PAINT PREP ETCHING LITHOGRAPHY



MOST

**DIRTY** 



MOST

NOISY



MOST **FUMES**  Heavy duty

• High performance

Relatively fixed

#### **HEAVY WORKSHOPS**

SPRAY BOOTH LASER CUTTING SCULPTURE WORKSHOP

CNC CUTTING INCUBATOR SPACE **GLAZING ROOM** 

STORAGE / HANDLING

**FIXED** 



WOOD WORK

METAL WORK KILNS

DELIVERIES





# Schematic Design





## THE BIG BOX













### **OPEN ARMS**



## Site Organization



## Initial Master Plan Vision













































































# Thank You