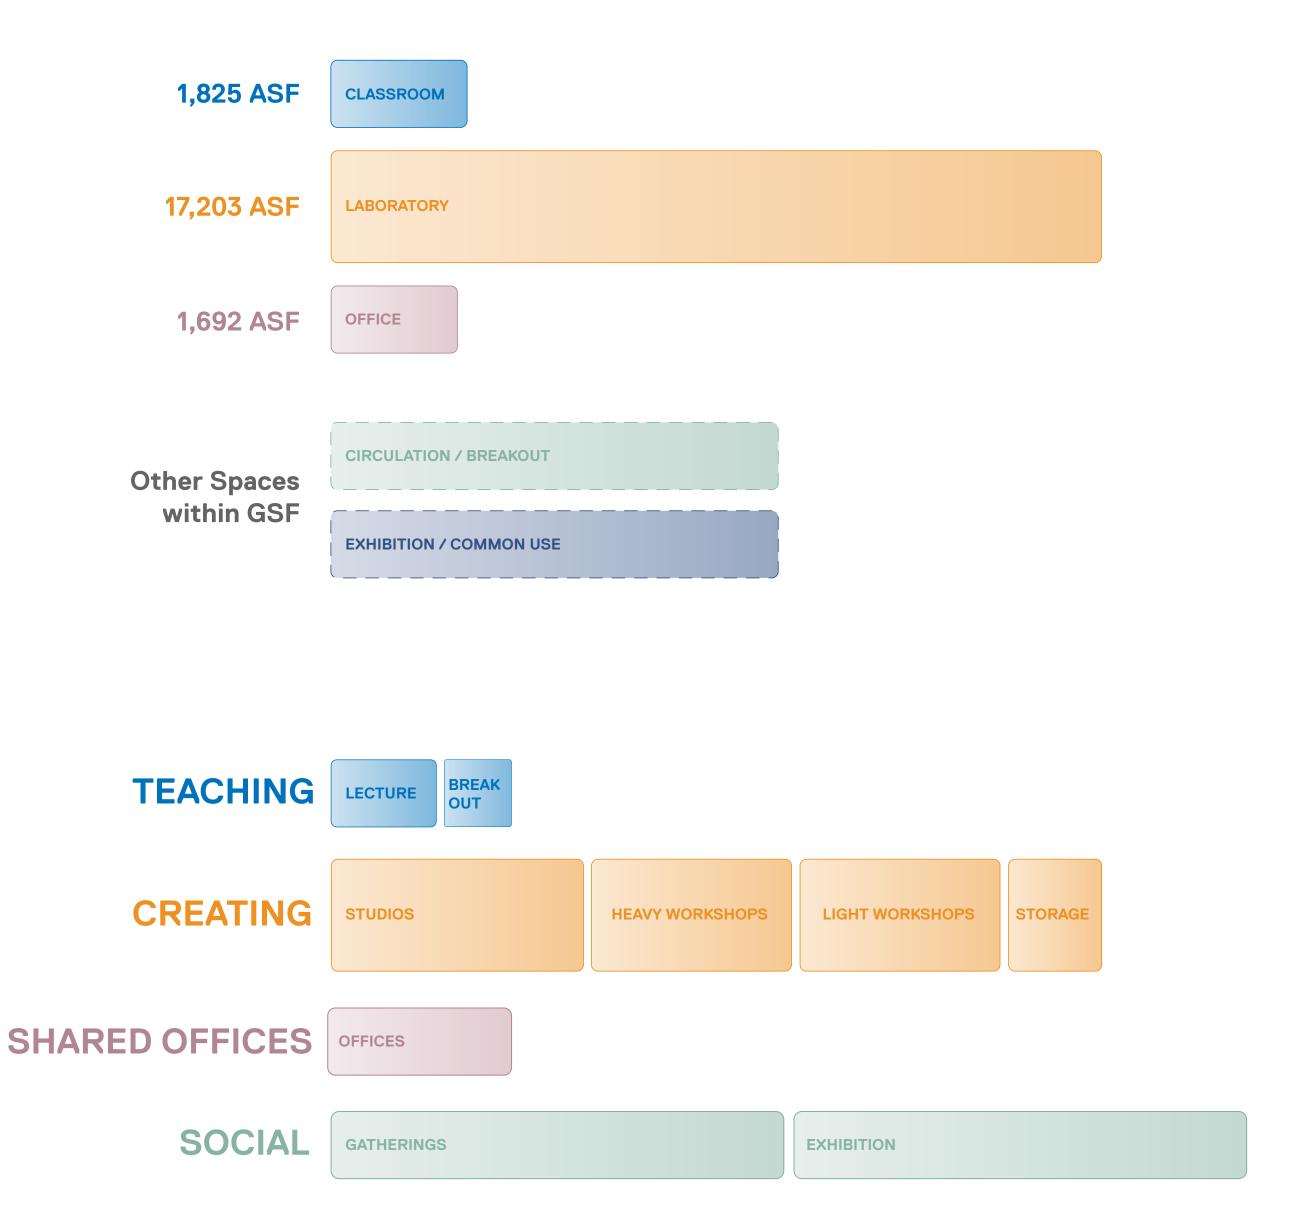

# Programming and Concept

Inclusive and Welcoming Design Flexible and Adaptive Spaces Evolving methods of Teaching Fluid Design Workflows Discipline Agnostic Creativity Facilitate Collaborative Outcomes

## **Current Organization Model**

#### INFORMAL TEACHING / SOCIAL SPACE

BREAKOUT VENDING **OUTDOOR SPACE** 

**EXHIBITION** GROUP PRESENTATION **EVENTS** 

**CLEAN** 

QUIET

**FUMES** 

#### FORMAL TEACHING SPACE

SEMINAR ROOMS LECTURE HALL SHARED ACADEMIC OFFICES

FLEXIBLE OFFICES UNBOOKABLE MEETING SPACES

#### **STUDIOS**

COMPUTER LABS **DESIGN** 

DRAWING PAINTING

**LESS** 

**DIRTY** 

**LESS** 

NOISY

**LESS** 

**FUMES** 

 Medium duty Some Flexibility LIGHT WORKSHOPS

MEDIA HUB 3D PRINTING CERAMICS JEWELRY SCREEN PRINTING PRINTMAKING DARK ROOM

PAINT PREP ETCHING LITHOGRAPHY

MOST

**DIRTY** 

MOST

NOISY

MOST **FUMES**  Heavy duty

• High performance

Relatively fixed

#### **HEAVY WORKSHOPS**

SPRAY BOOTH LASER CUTTING SCULPTURE WORKSHOP

CNC CUTTING INCUBATOR SPACE **GLAZING ROOM** 

STORAGE / HANDLING

**FIXED** 

WOOD WORK

METAL WORK KILNS

DELIVERIES