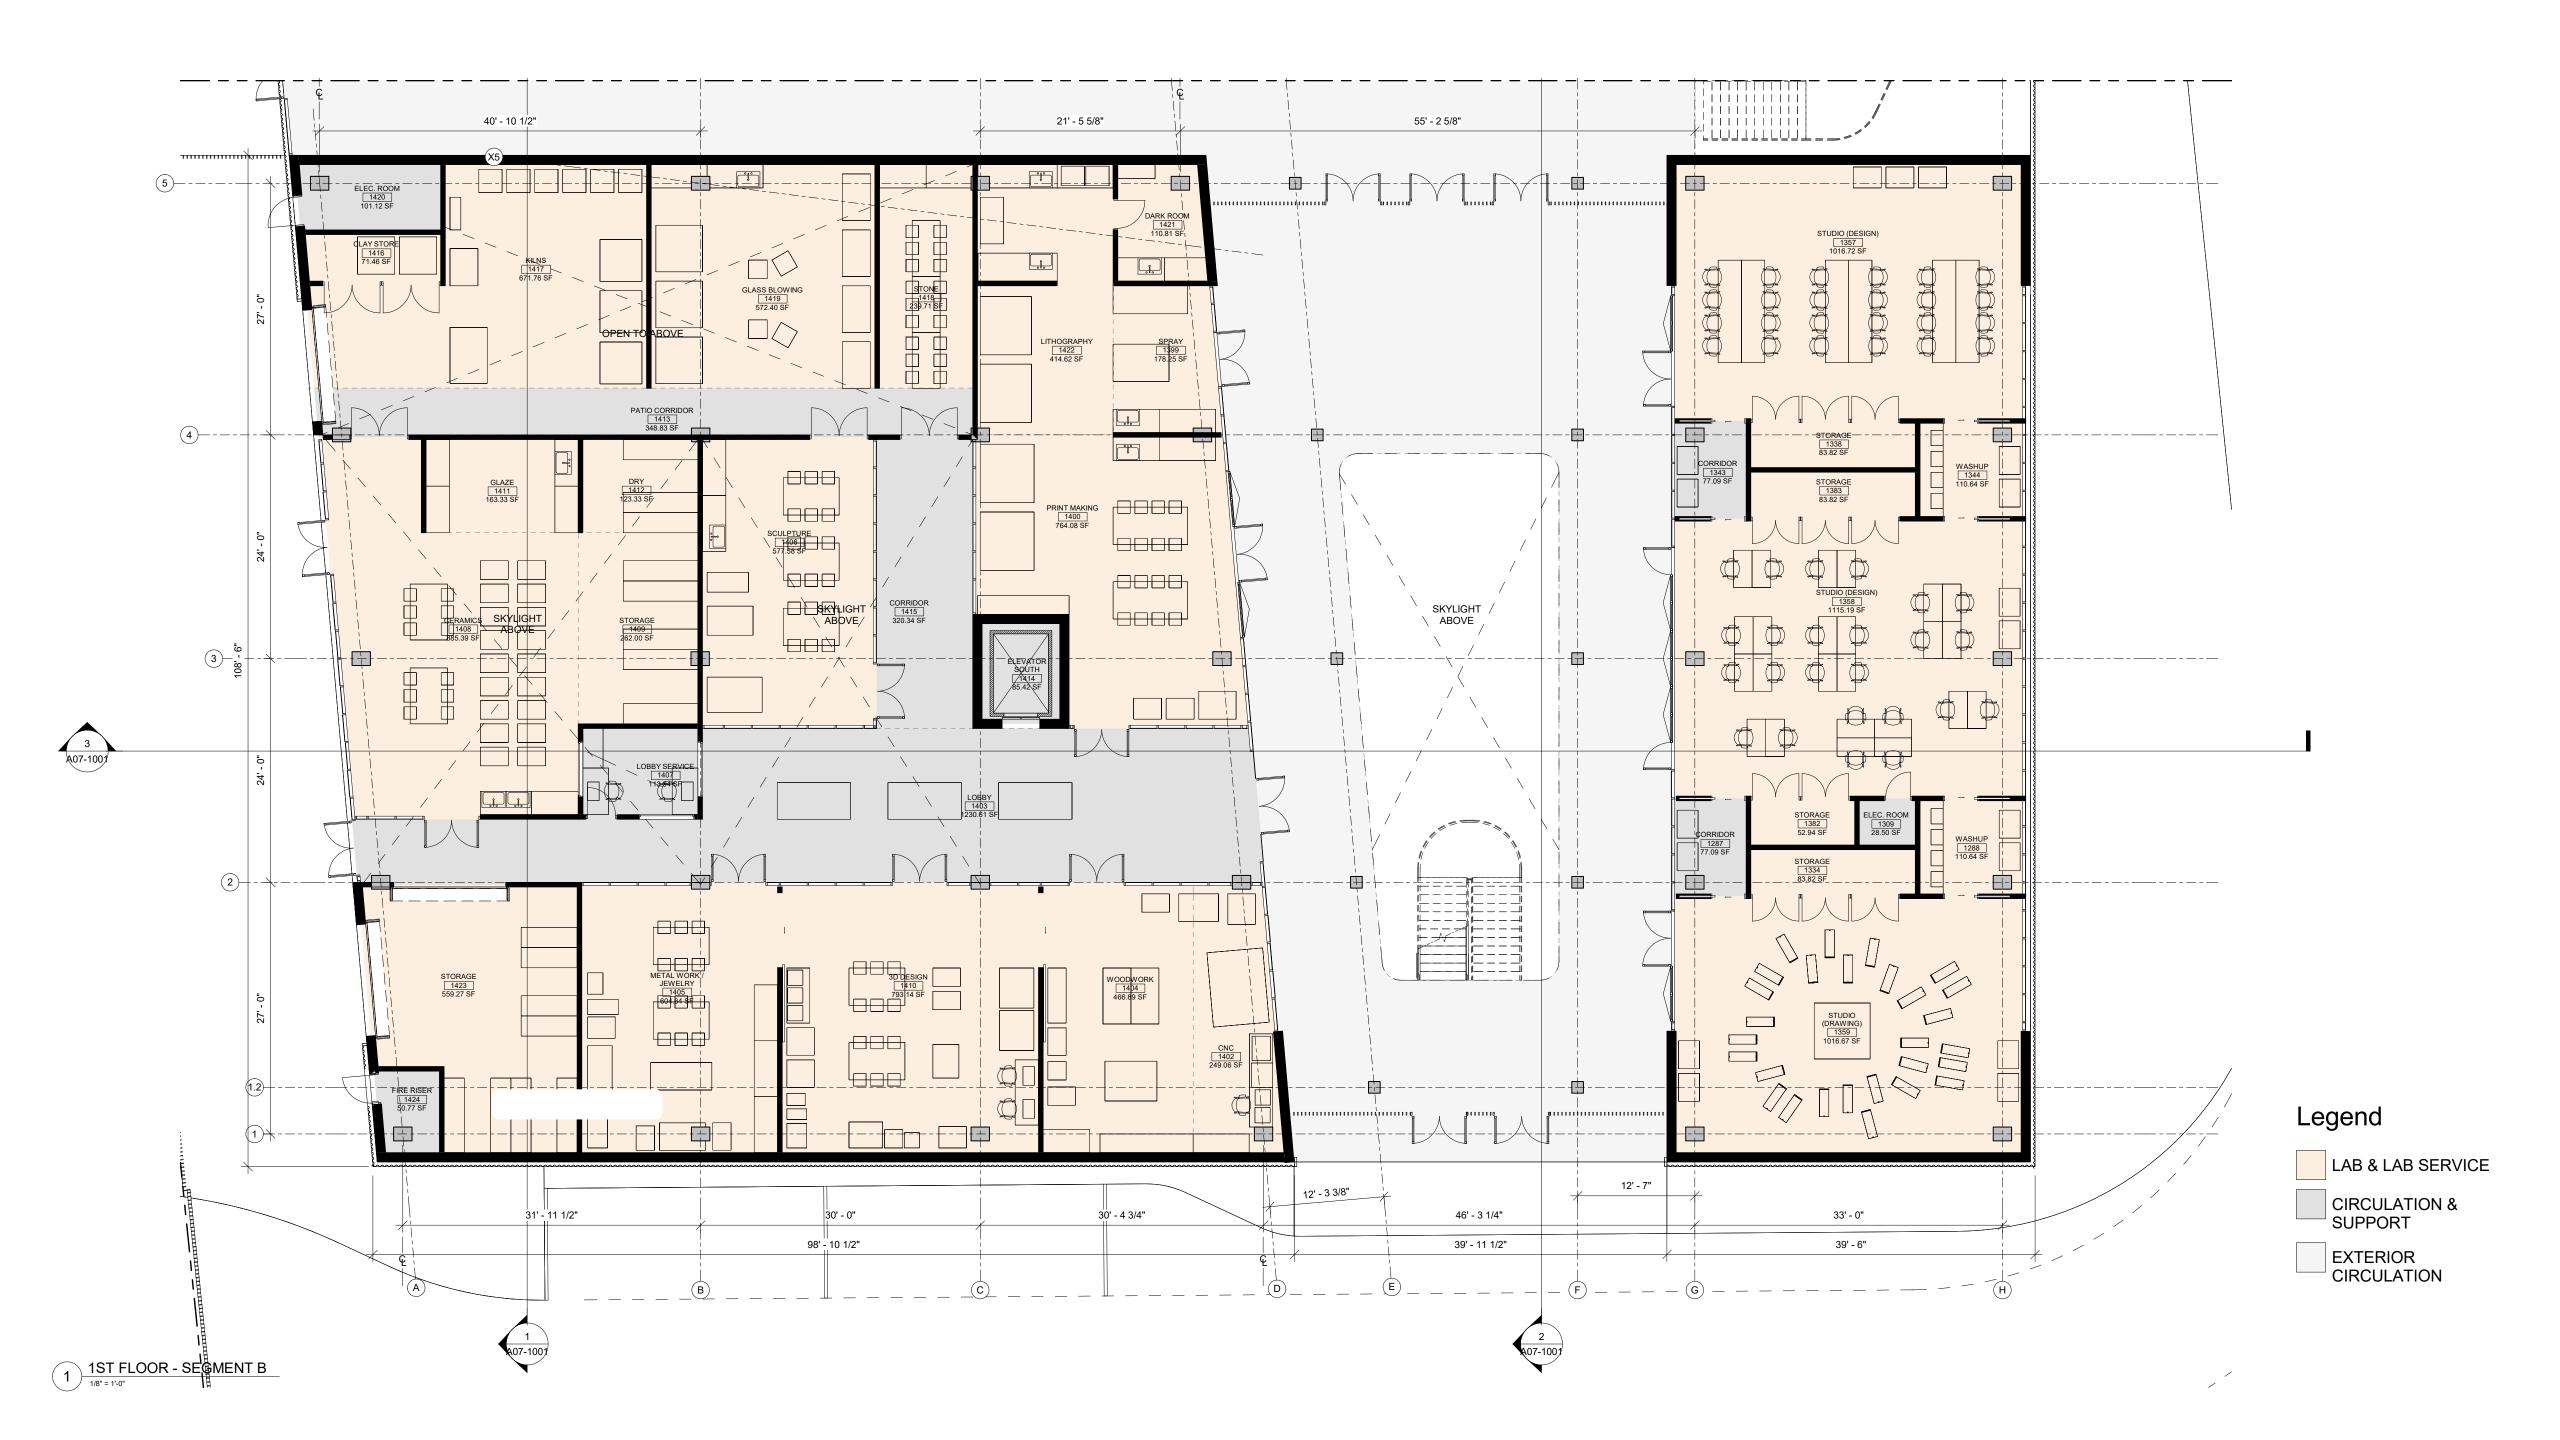

OS**

COMPUTER LABS **DESIGN** 

DRAWING PAINTING



**LESS** 

**DIRTY** 



**LESS** 

NOISY



**LESS** 

**FUMES** 

 Medium duty Some Flexibility LIGHT WORKSHOPS

MEDIA HUB 3D PRINTING CERAMICS JEWELRY SCREEN PRINTING PRINTMAKING DARK ROOM

PAINT PREP ETCHING LITHOGRAPHY



MOST

**DIRTY** 



MOST

NOISY



MOST **FUMES**  Heavy duty

• High performance

Relatively fixed

#### **HEAVY WORKSHOPS**

SPRAY BOOTH LASER CUTTING SCULPTURE WORKSHOP

CNC CUTTING INCUBATOR SPACE **GLAZING ROOM** 

STORAGE / HANDLING

**FIXED** 



WOOD WORK

METAL WORK KILNS

DELIVERIES





# Schematic Design





## THE BIG BOX













### **OPEN ARMS**



## Site Organization



## Initial Master Plan Vision













































































# Thank You