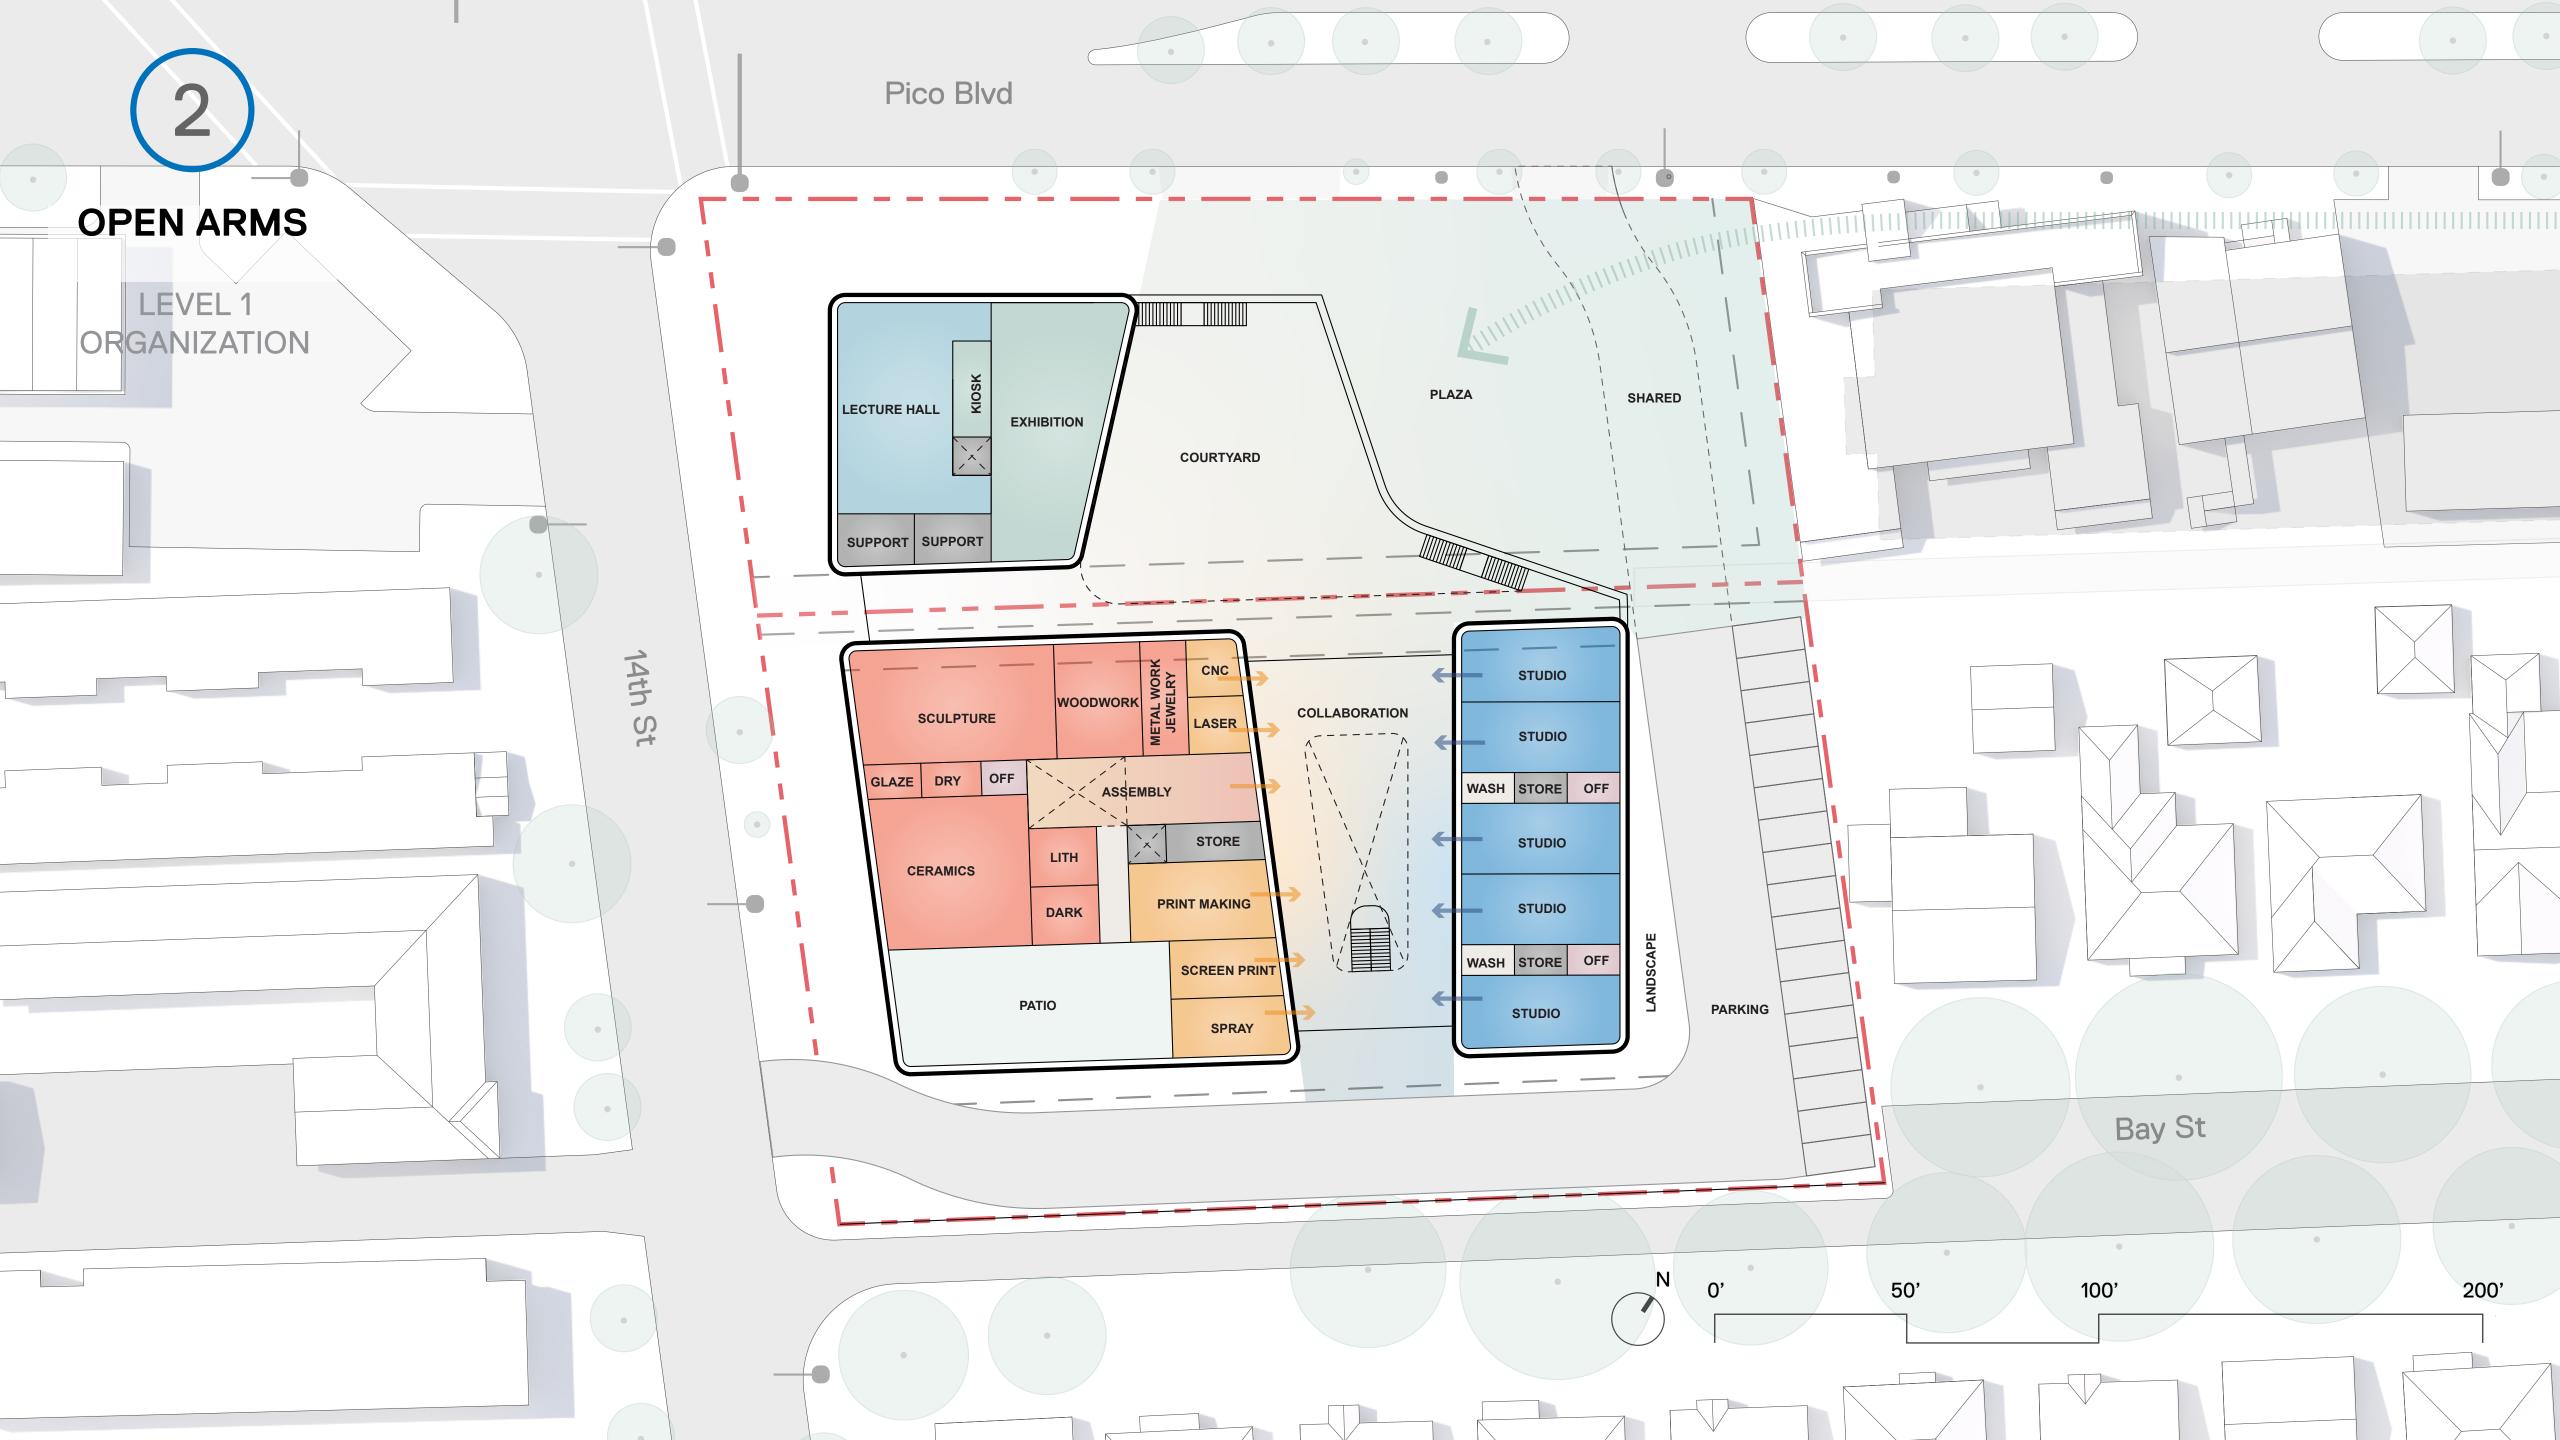

ED ACADEMIC OFFICES

FLEXIBLE OFFICES UNBOOKABLE MEETING SPACES

#### **STUDIOS**

COMPUTER LABS **DESIGN** 

DRAWING PAINTING



**LESS** 

**DIRTY** 



**LESS** 

NOISY



**LESS** 

**FUMES** 

 Medium duty Some Flexibility LIGHT WORKSHOPS

MEDIA HUB 3D PRINTING CERAMICS JEWELRY SCREEN PRINTING PRINTMAKING DARK ROOM

PAINT PREP ETCHING LITHOGRAPHY



MOST

**DIRTY** 



MOST

NOISY



MOST **FUMES**  Heavy duty

• High performance

Relatively fixed

#### **HEAVY WORKSHOPS**

SPRAY BOOTH LASER CUTTING SCULPTURE WORKSHOP

CNC CUTTING INCUBATOR SPACE **GLAZING ROOM** 

STORAGE / HANDLING

**FIXED** 



WOOD WORK

METAL WORK KILNS

DELIVERIES





# Schematic Design





## THE BIG BOX













### **OPEN ARMS**



## Site Organization



## Initial Master Plan Vision













































































# Thank You