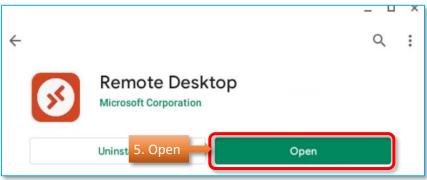

## INSTALLATION

Alternatively, to download the app. you can open Chrome and go to:

https://play.google.com/store/apps/details?id=com.microsoft.rdc.androidx