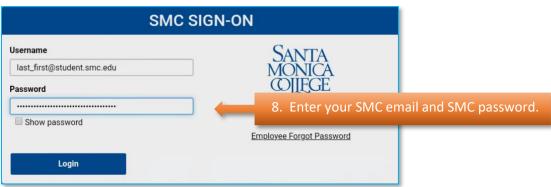

## WVD ON CHROMEBOOK

**Note 1:** Please ensure your Chromebook has the latest updates installed before following these instructions.

**Note 2:** The instructions will work only on Chromebooks that support Android Apps. **If your Chromebook does not support Android Apps**, please use the WebApp using Chrome: <a href="https://rdweb.wvd.microsoft.com/webclient">https://rdweb.wvd.microsoft.com/webclient</a>

## INSTALLATION



Alternatively, to download the app. you can open Chrome and go to:

https://play.google.com/store/apps/details?id=com.microsoft.rdc.androidx







## CONFIGURATION