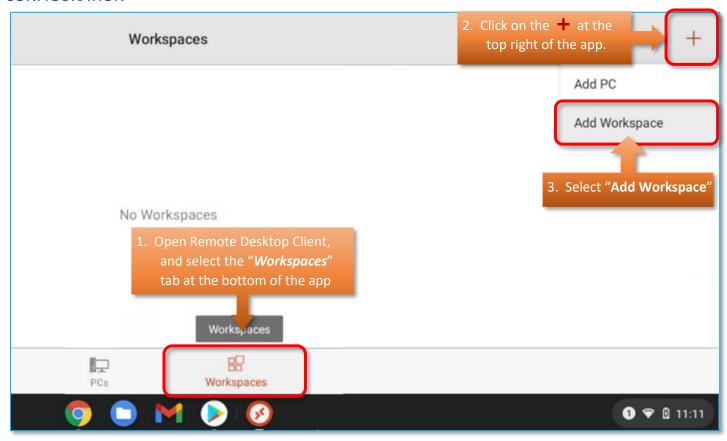

## WVD ON CHROMEBOOK

**Note 1:** Please ensure your Chromebook has the latest updates installed before following these instructions.

**Note 2:** The instructions will work only on Chromebooks that support Android Apps. **If your Chromebook does not support Android Apps**, please use the WebApp using Chrome: <a href="https://rdweb.wvd.microsoft.com/webclient">https://rdweb.wvd.microsoft.com/webclient</a>

## INSTALLATION



Alternatively, to download the app. you can open Chrome and go to:

https://play.google.com/store/apps/details?id=com.microsoft.rdc.androidx







## CONFIGURATION