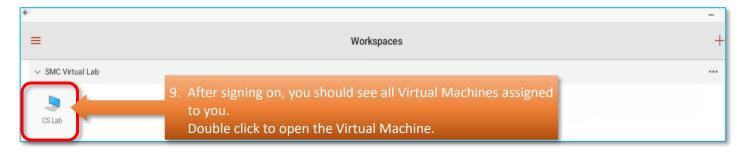

## WVD ON CHROMEBOOK

**Note 1:** Please ensure your Chromebook has the latest updates installed before following these instructions.

**Note 2:** The instructions will work only on Chromebooks that support Android Apps. **If your Chromebook does not support Android Apps**, please use the WebApp using Chrome: <a href="https://rdweb.wvd.microsoft.com/webclient">https://rdweb.wvd.microsoft.com/webclient</a>

## INSTALLATION



Alternatively, to download the app. you can open Chrome and go to:

https://play.google.com/store/apps/details?id=com.microsoft.rdc.androidx







## CONFIGURATION