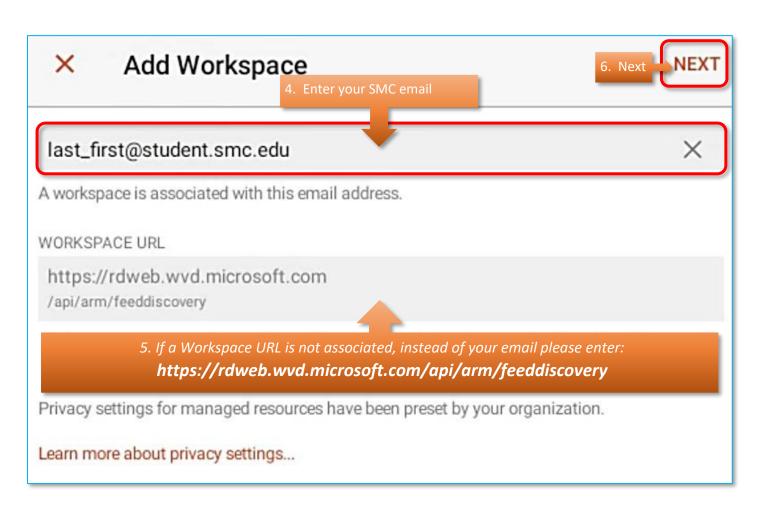

## WVD ON CHROMEBOOK

**Note 1:** Please ensure your Chromebook has the latest updates installed before following these instructions.

**Note 2:** The instructions will work only on Chromebooks that support Android Apps. **If your Chromebook does not support Android Apps**, please use the WebApp using Chrome: <a href="https://rdweb.wvd.microsoft.com/webclient">https://rdweb.wvd.microsoft.com/webclient</a>

## INSTALLATION



Alternatively, to download the app. you can open Chrome and go to:

https://play.google.com/store/apps/details?id=com.microsoft.rdc.androidx







## CONFIGURATION