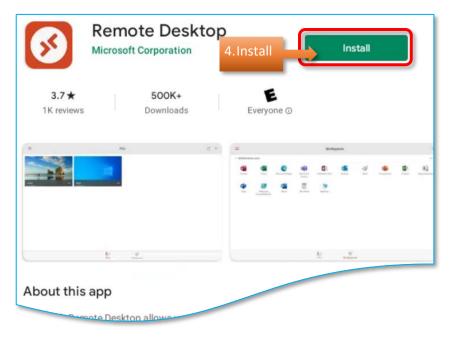

## INSTALLATION

Alternatively, to download the app. you can open Chrome and go to:

https://play.google.com/store/apps/details?id=com.microsoft.rdc.androidx