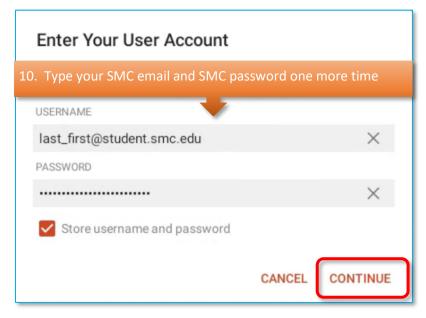

## WVD ON CHROMEBOOK

**Note 1:** Please ensure your Chromebook has the latest updates installed before following these instructions.

**Note 2:** The instructions will work only on Chromebooks that support Android Apps. **If your Chromebook does not support Android Apps**, please use the WebApp using Chrome: <a href="https://rdweb.wvd.microsoft.com/webclient">https://rdweb.wvd.microsoft.com/webclient</a>

## INSTALLATION



Alternatively, to download the app. you can open Chrome and go to:

https://play.google.com/store/apps/details?id=com.microsoft.rdc.androidx







## CONFIGURATION