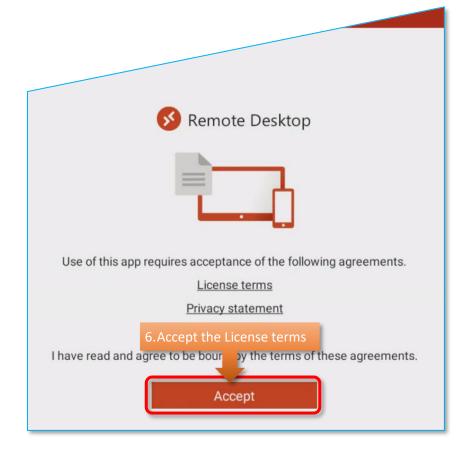

## WVD ON CHROMEBOOK

**Note 1:** Please ensure your Chromebook has the latest updates installed before following these instructions.

**Note 2:** The instructions will work only on Chromebooks that support Android Apps. **If your Chromebook does not support Android Apps**, please use the WebApp using Chrome: <a href="https://rdweb.wvd.microsoft.com/webclient">https://rdweb.wvd.microsoft.com/webclient</a>

## INSTALLATION



Alternatively, to download the app. you can open Chrome and go to:

https://play.google.com/store/apps/details?id=com.microsoft.rdc.androidx







## CONFIGURATION