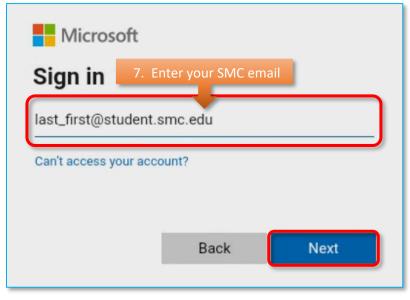

## WVD ON CHROMEBOOK

**Note 1:** Please ensure your Chromebook has the latest updates installed before following these instructions.

**Note 2:** The instructions will work only on Chromebooks that support Android Apps. **If your Chromebook does not support Android Apps**, please use the WebApp using Chrome: <a href="https://rdweb.wvd.microsoft.com/webclient">https://rdweb.wvd.microsoft.com/webclient</a>

## INSTALLATION



Alternatively, to download the app. you can open Chrome and go to:

https://play.google.com/store/apps/details?id=com.microsoft.rdc.androidx







## CONFIGURATION