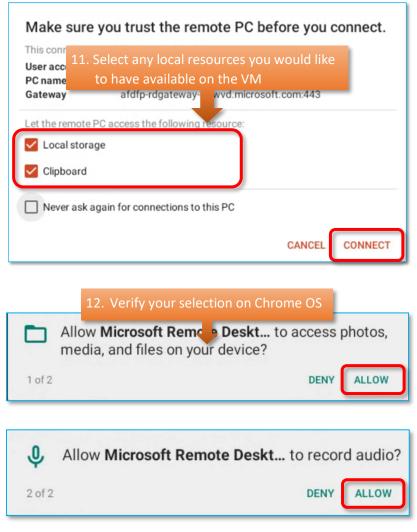

## WVD ON CHROMEBOOK

**Note 1:** Please ensure your Chromebook has the latest updates installed before following these instructions.

**Note 2:** The instructions will work only on Chromebooks that support Android Apps. **If your Chromebook does not support Android Apps**, please use the WebApp using Chrome: <a href="https://rdweb.wvd.microsoft.com/webclient">https://rdweb.wvd.microsoft.com/webclient</a>

## INSTALLATION



Alternatively, to download the app. you can open Chrome and go to:

https://play.google.com/store/apps/details?id=com.microsoft.rdc.androidx







## CONFIGURATION