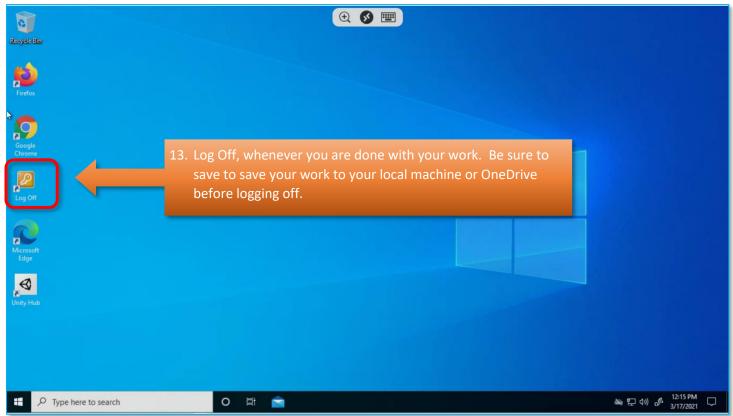

## WVD ON CHROMEBOOK

**Note 1:** Please ensure your Chromebook has the latest updates installed before following these instructions.

**Note 2:** The instructions will work only on Chromebooks that support Android Apps. **If your Chromebook does not support Android Apps**, please use the WebApp using Chrome: <a href="https://rdweb.wvd.microsoft.com/webclient">https://rdweb.wvd.microsoft.com/webclient</a>

## INSTALLATION



Alternatively, to download the app. you can open Chrome and go to:

https://play.google.com/store/apps/details?id=com.microsoft.rdc.androidx







## CONFIGURATION