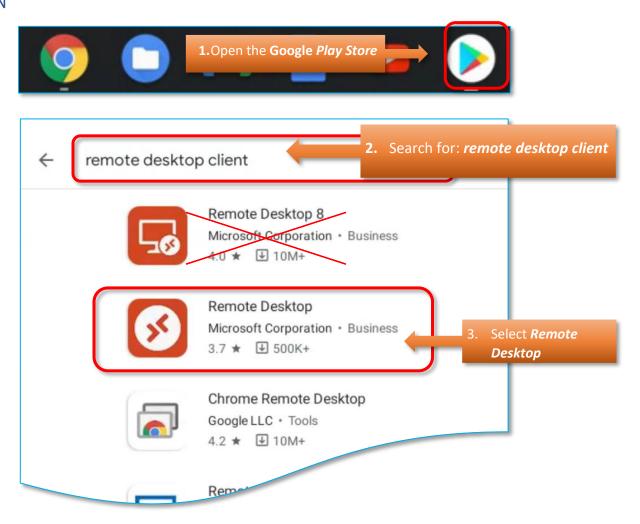

## INSTALLATION

Alternatively, to download the app. you can open Chrome and go to:

https://play.google.com/store/apps/details?id=com.microsoft.rdc.androidx