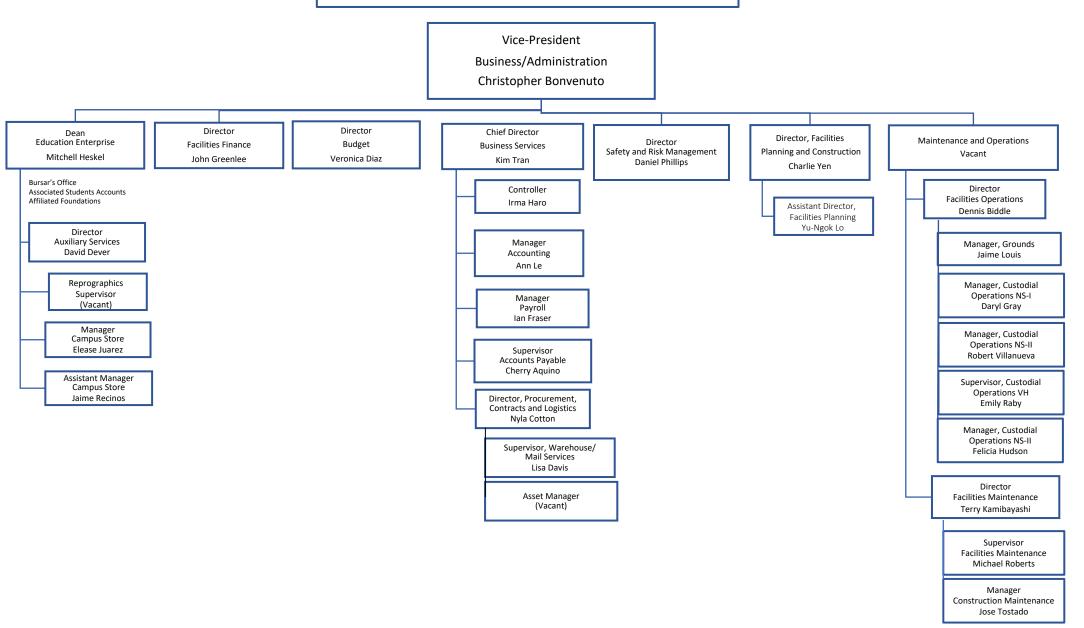

#### Santa Monica Community College District

#### **BOARD OF TRUSTEES**

Dr. Margaret Quiñones-Perez, Chair Dr. Nancy Greenstein, Vice-Chair Dr. Susan Aminoff Rob Rader Dr. Tom Peters Dr. Sion Roy Barry Snell Student Trustee

Management Organization Charts September 2024



### Santa Monica Community College District Academic Affairs



#### Santa Monica Community College District Student Affairs



# Santa Monica Community College District Enrollment Development



# Santa Monica Community College District Business/Administration



# Santa Monica Community College District Information Technology



### Santa Monica Community College District Human Resources



## Santa Monica Community College District Government Relations/Institutional Advancement