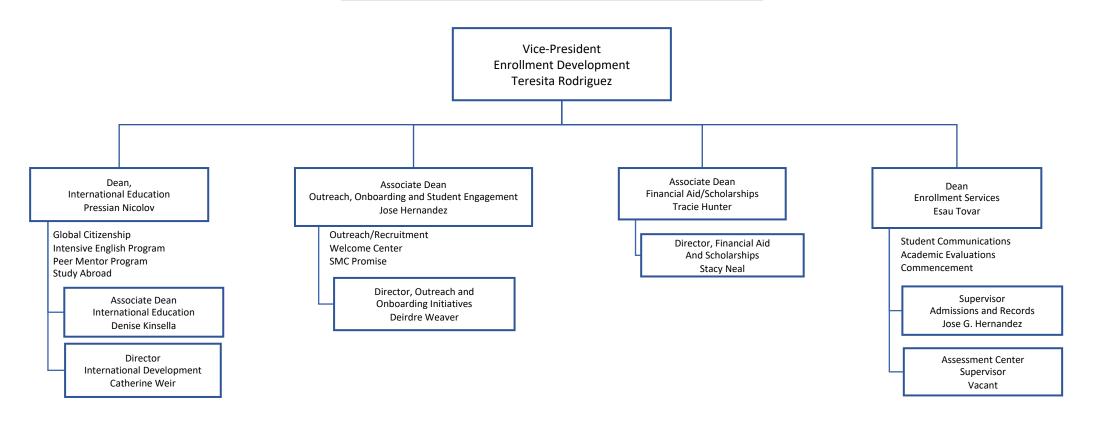

#### Santa Monica Community College District

#### **BOARD OF TRUSTEES**

Dr. Margaret Quiñones-Perez, Chair Dr. Nancy Greenstein, Vice-Chair Dr. Susan Aminoff Rob Rader Dr. Tom Peters Dr. Sion Roy Barry Snell Student Trustee

Management Organization Charts September 2024



### Santa Monica Community College District Academic Affairs



#### Santa Monica Community College District Student Affairs



# Santa Monica Community College District Enrollment Development



# Santa Monica Community College District Business/Administration



# Santa Monica Community College District Information Technology



### Santa Monica Community College District Human Resources



## Santa Monica Community College District Government Relations/Institutional Advancement