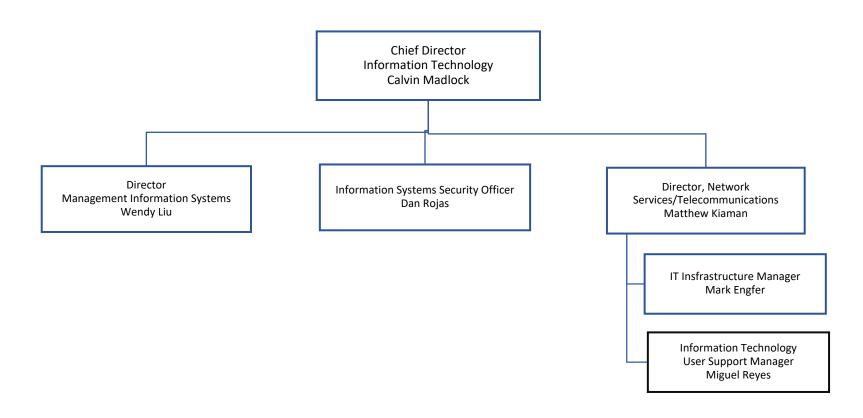

#### Santa Monica Community College District

#### **BOARD OF TRUSTEES**

Dr. Margaret Quiñones-Perez, Chair Dr. Nancy Greenstein, Vice-Chair Dr. Susan Aminoff Rob Rader Dr. Tom Peters Dr. Sion Roy Barry Snell Student Trustee

Management Organization Charts September 2024



### Santa Monica Community College District Academic Affairs



#### Santa Monica Community College District Student Affairs



# Santa Monica Community College District Enrollment Development



# Santa Monica Community College District Business/Administration



# Santa Monica Community College District Information Technology



### Santa Monica Community College District Human Resources



## Santa Monica Community College District Government Relations/Institutional Advancement