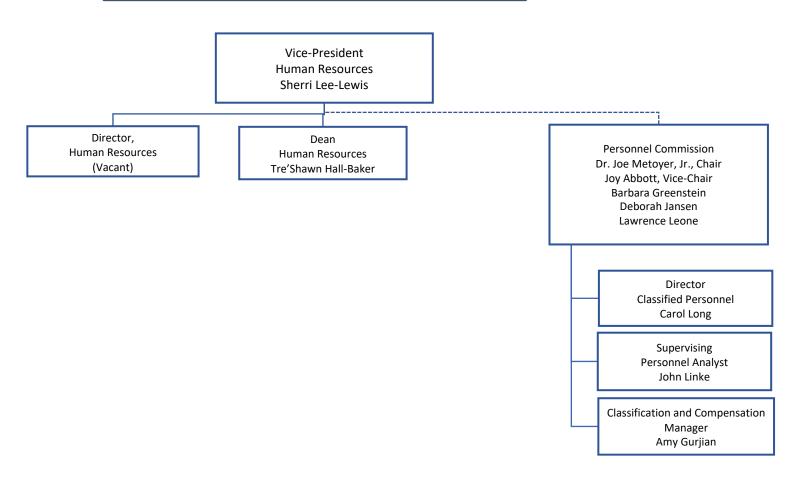

#### Santa Monica Community College District

#### **BOARD OF TRUSTEES**

Dr. Margaret Quiñones-Perez, Chair Dr. Nancy Greenstein, Vice-Chair Dr. Susan Aminoff Rob Rader Dr. Tom Peters Dr. Sion Roy Barry Snell Student Trustee

Management Organization Charts September 2024



### Santa Monica Community College District Academic Affairs



#### Santa Monica Community College District Student Affairs



# Santa Monica Community College District Enrollment Development



# Santa Monica Community College District Business/Administration



# Santa Monica Community College District Information Technology



### Santa Monica Community College District Human Resources



## Santa Monica Community College District Government Relations/Institutional Advancement