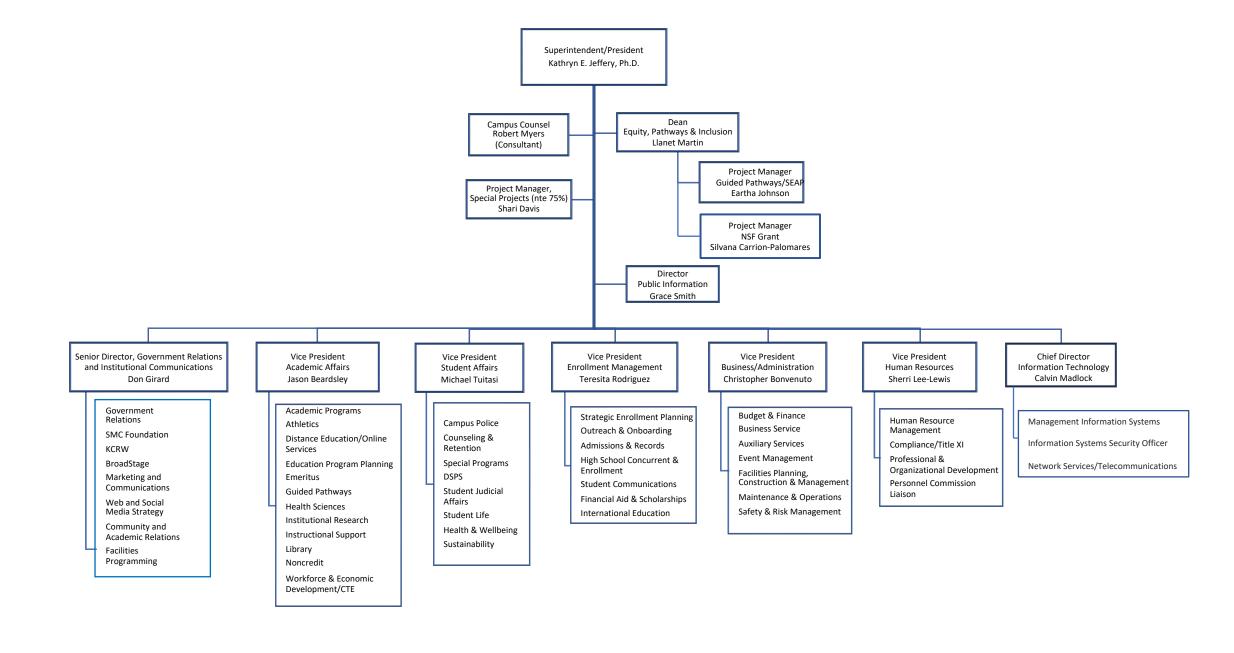

#### Santa Monica Community College District

#### **BOARD OF TRUSTEES**

Dr. Margaret Quiñones-Perez, Chair Dr. Nancy Greenstein, Vice-Chair Dr. Susan Aminoff Rob Rader Dr. Tom Peters Dr. Sion Roy Barry Snell Student Trustee

Management Organization Charts September 2024