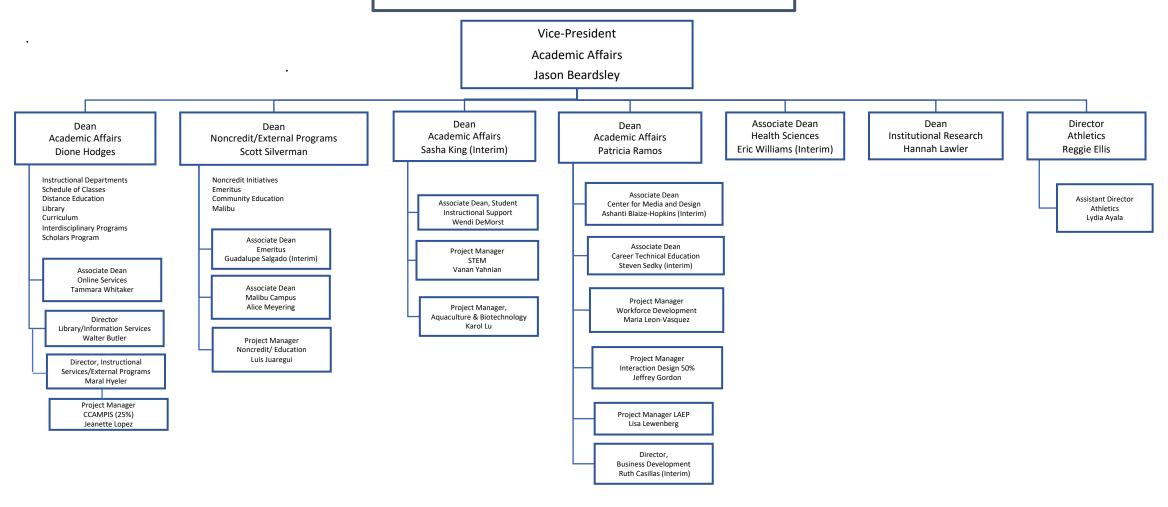

#### Santa Monica Community College District

#### **BOARD OF TRUSTEES**

Dr. Margaret Quiñones-Perez, Chair Dr. Nancy Greenstein, Vice-Chair Dr. Susan Aminoff Rob Rader Dr. Tom Peters Dr. Sion Roy Barry Snell Student Trustee

Management Organization Charts September 2024



### Santa Monica Community College District Academic Affairs



#### Santa Monica Community College District Student Affairs



# Santa Monica Community College District Enrollment Development



# Santa Monica Community College District Business/Administration



# Santa Monica Community College District Information Technology



### Santa Monica Community College District Human Resources



## Santa Monica Community College District Government Relations/Institutional Advancement