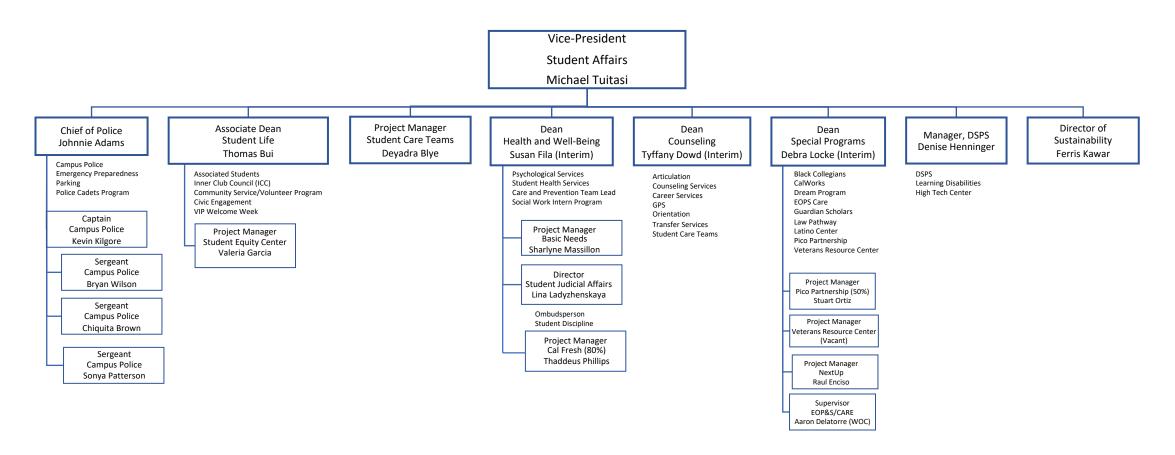

#### Santa Monica Community College District

#### **BOARD OF TRUSTEES**

Dr. Margaret Quiñones-Perez, Chair Dr. Nancy Greenstein, Vice-Chair Dr. Susan Aminoff Rob Rader Dr. Tom Peters Dr. Sion Roy Barry Snell Student Trustee

Management Organization Charts September 2024



### Santa Monica Community College District Academic Affairs



#### Santa Monica Community College District Student Affairs



# Santa Monica Community College District Enrollment Development



# Santa Monica Community College District Business/Administration



# Santa Monica Community College District Information Technology



### Santa Monica Community College District Human Resources



## Santa Monica Community College District Government Relations/Institutional Advancement