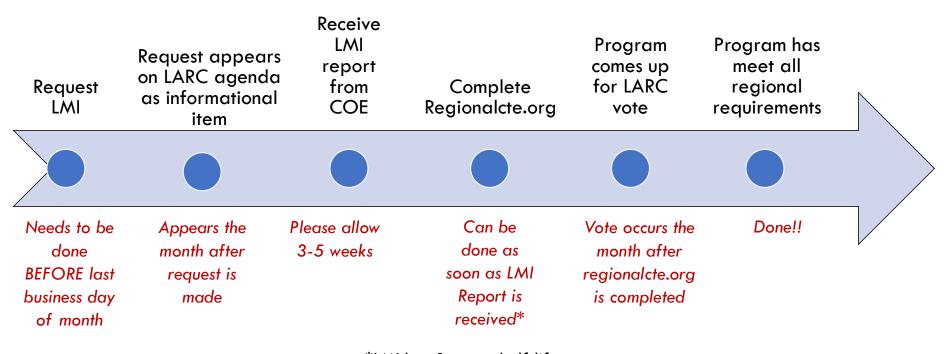

| 9,121,587                           |

Table from:

Job Creation

Estimates Through

Proposed Inflation

Reduction Act

Political Economy Research Institute (PERI) at the University of Massachusetts Amherst

#### Other Resources

- CA EDD Occupational Guides
- BLS Occupational Outlook Handbook
- LA Sector Profiles
- LA Regional Plan
- DataMart, LaunchBoard, COCI, CTEOS
- <u>LARC Regional Program Recommendation Process</u> requesting LMI, different request types, timeline, etc.
- LA Supply/Demand by Sector September 2022 refresh





## Thank You!

Luke Meyer, Director - <a href="mailto:lmeyer7@mtsac.edu">lmeyer7@mtsac.edu</a>
Los Angeles County Region

Centers of Excellence for Labor Market Research

https://coeccc.net/region/los-angeles/

## Program Recommendation Timeline



\*LMI has 1-year shelf life

## Sample Timeline