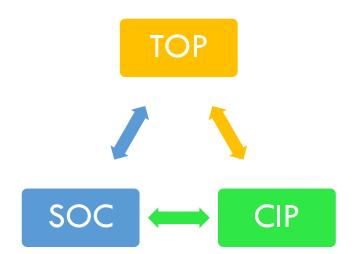

#### What are TOP-SOC-CIP codes?

#### **TOP:** Taxonomy of Programs

• Used by California Community Colleges

#### CIP: Classification of Instructional Programs

Federal codes assigned to programs

#### **SOC: Standard Occupational Classification**

Federal codes assigned to occupations

#### NAICS and SOC

- NAICS: North American Industry Classification System (NAICS)
- Construction, Manufacturing, Healthcare, Food Services, etc.
  - NAICS codes classify what **BUSINESSES** do
- SOC: Standard Occupational Classification
- Carpenters, Registered Nurses, Automotive Mechanics
  - SOC codes classify what **PEOPLE** do