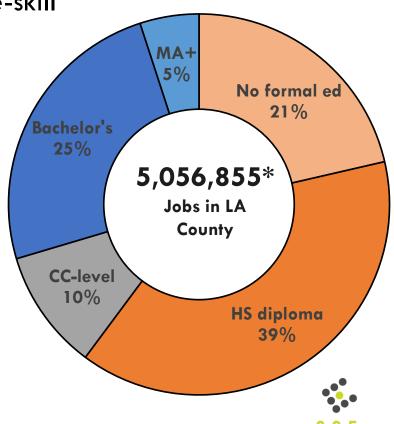

## Occupations by Skill Level

- SOC: Standard Occupational Classification
  - below middle-skill
  - middle-skill\*\*
  - above middle-skill
- COE classifies middle-skill jobs as
  - Requiring some college, associate degree or apprenticeship;
  - Requiring a bachelor's degree, but also have more than one-third of their existing labor force with an educational attainment of some college or associate degree; or
  - Requiring a high school diploma or equivalent or no formal education, but also require short- to long-term on-the-job training where multiple community colleges have existing programs.

## Skill Level Breakdown of LA County Jobs

• Nearly half of jobs in LA county are middle-skill

Source: COE middle-skill methodology

Source: Lightcast, datarun 2022.3