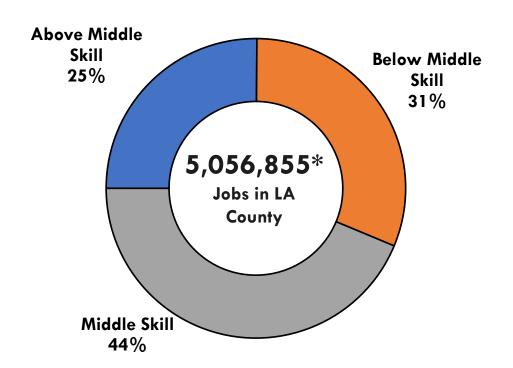

## Occupations by Skill Level

- SOC: Standard Occupational Classification
  - below middle-skill
  - middle-skill\*\*
  - above middle-skill
- COE classifies middle-skill jobs as
  - Requiring some college, associate degree or apprenticeship;
  - Requiring a bachelor's degree, but also have more than one-third of their existing labor force with an educational attainment of some college or associate degree; or
  - Requiring a high school diploma or equivalent or no formal education, but also require short- to long-term on-the-job training where multiple community colleges have existing programs.

## Skill Level Breakdown of LA County Jobs

• Nearly half of jobs in LA county are middle-skill

Source: COE middle-skill methodology

Source: Lightcast, datarun 2022.3