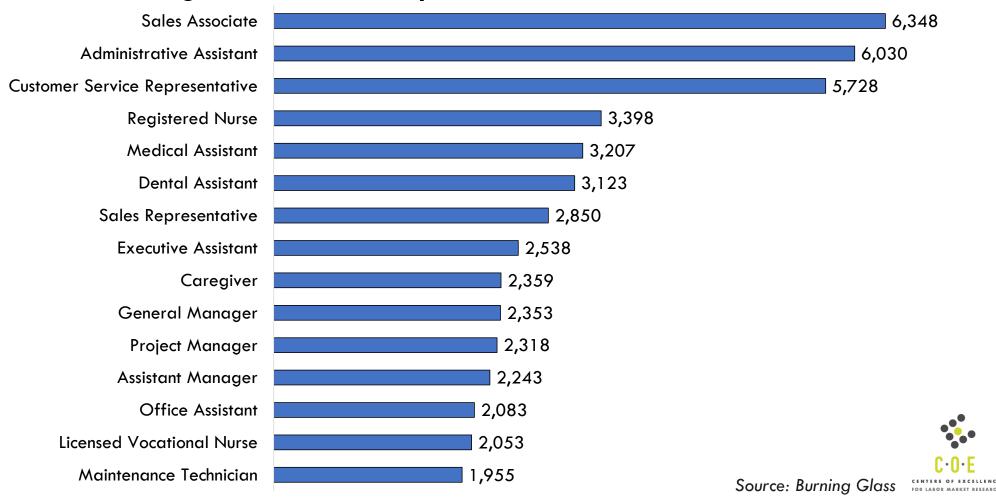

## Best Analogy (in my mind anyway)

- Job posting data is supplementary/complementary to traditional LMI
- Think of Real-Time LMI as the PB/J to Traditional LMI's bread...

Top Employers, Skills & Occupations from Job Postings (past 12 months)

| Employers            | n      | Skills                | n       | Occupations                                                                    | n      |
|----------------------|--------|-----------------------|---------|--------------------------------------------------------------------------------|--------|
| Anthem Blue<br>Cross | 18,598 | Customer Service      | 236,417 | Registered Nurses                                                              | 65,369 |
| Northrop<br>Grumman  | 10,642 | Scheduling            | 195,038 | Sales Reps., Wholesale & Manufacturing, Except Technical & Scientific Products | 38,705 |
| Amazon               | 10,392 | Sales                 | 140,061 | Software Developers, Applications                                              | 37,323 |
| Cedars-Sinai         | 9,112  | Budgeting             | 125,567 | Retail Salespersons                                                            | 35,921 |
| Allied Universal     | 8,760  | Project<br>Management | 102,825 | Customer Service<br>Representatives                                            | 34,667 |
| PIH Health           | 8,423  | Customer Contact      | 89,748  | First-Line Supervisors of Retail<br>Sales Workers                              | 23,392 |

Source: Burning Glass