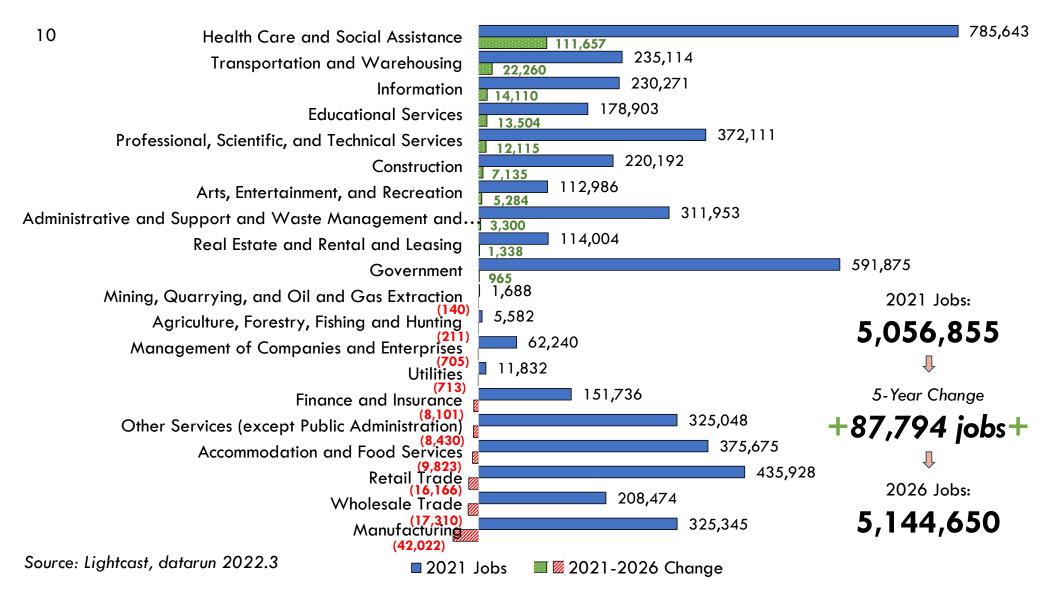

## Jobs Outlook: Los Angeles County vs. California

• 26% of ALL jobs in the state are in Los Angeles County

| Region             | 2021 Jobs  | 2026 Jobs  | 5-Year<br>Change | 5-Year %<br>Change | Annual<br>Openings* |
|--------------------|------------|------------|------------------|--------------------|---------------------|
| Los Angeles County | 5,056,855  | 5,144,650  | 87,794           | 2%                 | 591,192             |
| California         | 19,656,836 | 20,414,385 | 757,549          | 4%                 | 2,380,845           |

<sup>\*</sup>Annual openings = new jobs + replacements (retirements)

Source: Lightcast, datarun 2022.3

11