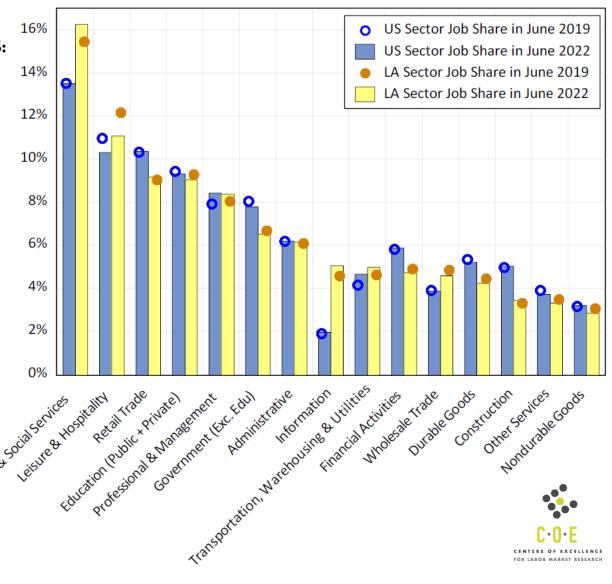

#### LA Industry Sectors with larger job share than US:

- Health Care & Social Services
- Leisure and Hospitality
- Information
- Transportation, Warehousing & Utilities
- Wholesale Trade

#### LA Industry Sectors with increased job shares:

- Health Care & Social Services
- Professional & Management
- Information
- Transportation, Warehousing & Utilities
- Construction

Source: UCLA Anderson Forecast – Los Angeles County Quarterly Forecast, July 2022

Data Sources: California Employment Development Department (EDD) and Bureau of Labor Statistics (BLS)